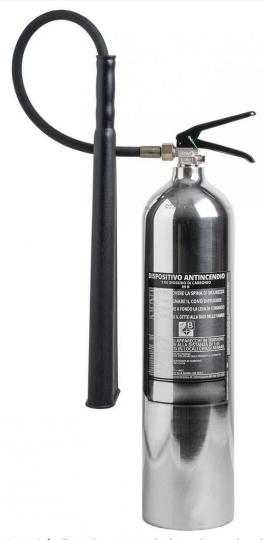

### 5Kg Co<sub>2</sub> FIRE EXTINGUISHER

- **CYLINDER**
- **EXTINGUISHING AGENT** Carbon Dioxide 99,99%
- CPF M. 25x2, brass body, levers with black painting.

REPRODUCTION IS PROHIBITED

- B fire rating (flammable liquids)
- **BRACKET** Wall-mounted for valve, in standard equipment.

Note: image is for illustrative purpose only, the product purchased can has some differences

5Kg Co2 fire extinguisher, temperature range from -30°C to +60°C, manufactured in accordance to EN 3-7, certified according to the directive for pressure equipment PED 2014/68/EU. Quality Product certification guaranteed by Bureau Veritas Italia.

## 5Kg Co2 FIRE EXTINGUISHER