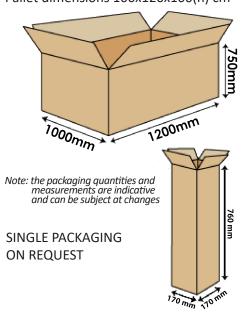

#### **PACKAGING**

STANDARD: maximum 48 pieces for pallet (48 pieces for box, max 1 box for pallet)
Pallet dimensions 100x120x100(h) cm