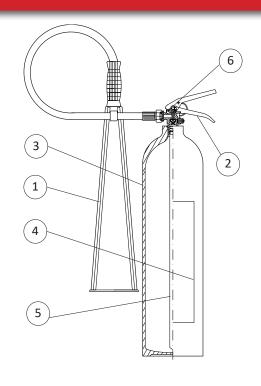

#### **SPARE PARTS**

| NUMBER | DESCRIPTION                                  |  |
|--------|----------------------------------------------|--|
| 1      | Hose SAE 100 R1 T ½" with horn, Europe model |  |
| 2      | Valve M. 25x2                                |  |
| 3      | Cylinder                                     |  |
| 4      | Label                                        |  |
| 5      | Aluminum dip tube                            |  |
| 6      | Safety pin                                   |  |
|        | Safety pin seal                              |  |
|        | Safety valve                                 |  |