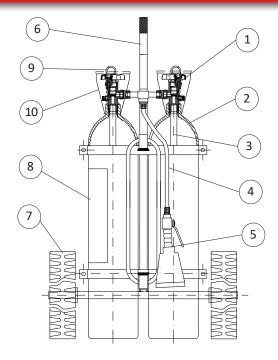

#### **SPARE PARTS**

| NUMBER | DESCRIPTION                                                      |  |
|--------|------------------------------------------------------------------|--|
| 1      | Valve M. 25x2                                                    |  |
| 2      | Cylinder                                                         |  |
| 3      | PVC dip tube                                                     |  |
| 4      | Hose sae 100 R1 T1/2"                                            |  |
| 5      | Dispensing nozzle<br>(complete of ball valve with control lever) |  |
| 6      | Chassis                                                          |  |
| 7      | Wheel + wheel stop (diam. 300mm)                                 |  |
| 0      | Label 17103-1                                                    |  |
| 8      | Label 14103-1                                                    |  |
| 9      | Safety pin                                                       |  |
| 10     | Valve protection                                                 |  |