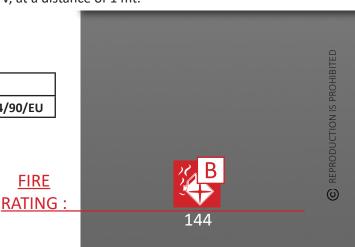

APPROVED/CERTIFIED FIRE EXTINGUISHER:

#### **TECHNICAL SPECIFICATIONS**

| FIRE RATING                 | 144 B                                                               |
|-----------------------------|---------------------------------------------------------------------|
| EXTINGUISHING AGENT         | CO <sub>2</sub> 99,99%                                              |
| TEMPERATURE RANGE           | -30°C +60°C                                                         |
| NOMINAL CHARGE              | 10 Кд                                                               |
| FULL WEIGHT                 | ~ 36 Кg                                                             |
| DIMENSIONS                  | Height 940 mm<br>Width 430 mm<br>Depth 480 mm                       |
| DISCHARGE TIME              | 16 sec.                                                             |
| VALVE TIGHTENING TORQUE     | Minimum 95 Nm, Maximum 130 Nm                                       |
| CYLINDER PRESSURE TEST      | PT 250 bar                                                          |
| CYLINDER VOLUME             | 7,5 L. x 2                                                          |
| SAFETY VALVE                | Set 195 +/- 10 bar                                                  |
| CYLINDER MATERIAL           | Alloy steel                                                         |
| EXTERNAL/INTERNAL TREATMENT | Sandblast and epoxypolyestere poweder painting, Red Ral 3000 colour |