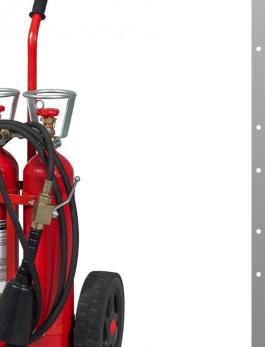

### 10kg CO<sub>2</sub> WHEELED FIRE EXTINGUISHER

- CYLINDER Nr. 2 cylinders 5kg alloy steel, epoxypolyestere powder painting, Red Ral 3000.
- EXTINGUISHING AGENT Carbon Dioxide 99,99%
- VALVE
  M. 25x2, brass body, red painting
  Ral 3000, with protection for valve.
- USE
  B fire rating (flammable liquids)
- BRACKET
  Chassis on wheels, red painting Ral 3000.

Note: image is for illustrative purpose only, the product purchased can has some differences

10kg CO<sub>2</sub> wheeled fire extinguisher, temperature range from -30°C to +60°C, manufactured in accordance to **EN 1866-1**, approved to European Marine Directive **MED 2014/90/EU**, **S.O.L.A.S.** (Safety of life at sea) '74 (2000), certified according to the directive for pressure equipment PED 2014/68/EU.