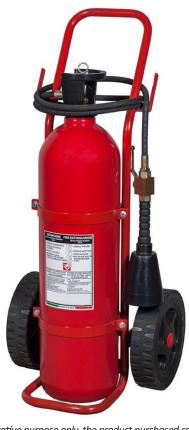

## 20kg CO<sub>2</sub> WHEELED FIRE EXTINGUISHER

- CYLINDER painting, Red Ral 3000.
- **EXTINGUISHING AGENT** Carbon Dioxide 99,99%
- VALVE W 28.8, brass body, red painting Ral 3000, with protection for valve.
- B fire rating (flammable liquids)
- **BRACKET** Chassis on wheels, red painting Ral 3000.

Note: image is for illustrative purpose only, the product purchased can has some differences

20kg CO<sub>2</sub> wheeled fire extinguisher, temperature range from -30°C to +60°C, manufactured in accordance to EN 1866-1, approved to European Marine Directive MED 2014/90/EU, S.O.L.A.S. (Safety of life at sea) '74 (2000), certified according to the directive for pressure equipment PED 2014/68/EU.

# 20kg CO<sub>2</sub> WHEELED FIRE EXTINGUISHER