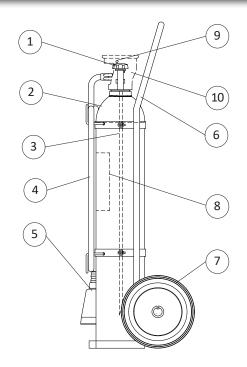

#### **SPARE PARTS**

| NUMBER | DESCRIPTION                                                   |  |
|--------|---------------------------------------------------------------|--|
| 1      | Valve W28.8                                                   |  |
| 2      | Cylinder                                                      |  |
| 3      | Aluminum dip tube                                             |  |
| 4      | Hose sae 100 R1 T1/2"                                         |  |
| 5      | Dispensing nozzle (complete of ball valve with control lever) |  |
| 6      | Chassis                                                       |  |
| 7      | Wheel + wheel stop (diam. 300mm)                              |  |
| 8      | Label 17204                                                   |  |
|        | Label 14204                                                   |  |
| 9      | Safety pin                                                    |  |
| 10     | Valve protection                                              |  |