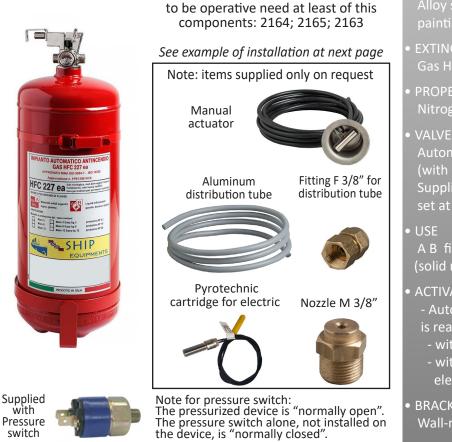

# **AUTOMATIC DEVICE "MARE SERIES"** 3-6-12 Kg Gas HFC

In new installations, the devices for

### CYLINDER

- Gas HFC 227 ea.
- PROPELLANT

Automatic M. 30x1.5, set 93 °C. (with bulb in standard equipment) Supplied with pressure switch set at 11 bar.

A B fire rating

#### **ACTIVATION**

- Automatic when bulb temperature

- is reached. On request (see optional):
- with manual actuator with handle; - with pyrotechnic cartridge for electric activation.

BRACKET

Wall-mounted in standard equipment.

switch