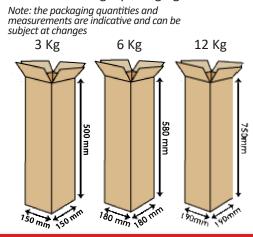

----------------------------------------------|
| EXTINGUISHING AGENT         | Gas HFC 227 ea                                                     |
| PROPELLANT                  | Nitrogen (N <sub>2</sub> ), 15 Bar at 20 °C                        |
| TEMPERATURE RANGE           | -30°C / +60°C                                                      |
| CYLINDER PRESSURE TEST      | PT 27 bar                                                          |
| VALVE TIGHTENING TORQUE     | Between 40 and 50 Nm                                               |
| CYLINDER MATERIAL           | Alloy steel                                                        |
| EXTERNAL/INTERNAL TREATMENT | Sandblast and epoxypolyestere powder painting, Red Ral 3000 colour |

#### PACKAGING STANDARD : single packaging



#### MAINTENANCE AND INSTALLATION

Install the system in vertical position using the supplied bracket. Place the gas distribution pipe and fix the nozzles. Remove the safety pin to make operating system.

Recommended maintenance : every 6 months check pressure; every 72 months replace extinguishing agent; test after 144 months of production date.



#### SPARE PARTS

| SPARE PARTS                                                    |                                                                    |  |  |  |  |  |  |
|----------------------------------------------------------------|--------------------------------------------------------------------|--|--|--|--|--|--|
| Ν.                                                             | N. DESCRIPTION