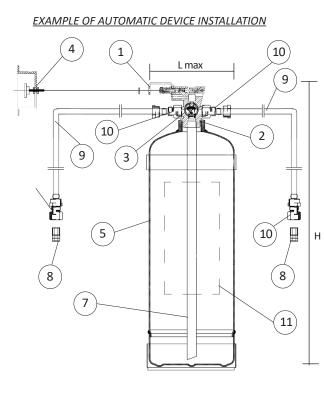

#### MAINTENANCE AND INSTALLATION

Install the system in vertical position using the supplied bracket. Place the gas distribution pipe and fix the nozzles. Remove the safety pin to make operating system.

#### SPARE PARTS

| SPARE PARTS                                                    |                                                                    |  |  |  |  |  |  |
|----------------------------------------------------------------|--------------------------------------------------------------------|--|--|--|--|--|--|
| Ν.                                                             | N. DESCRIPTION                                                     |  |  |  |  |  |  |
| 1                                                              | Valve M. 30x1.5 with thermosensible<br>bulb for activation at 93°C |  |  |  |  |  |  |
| 2                                                              | Valve o-ring                                                       |  |  |  |  |  |  |
| 3                                                              | Pressure gauge                                                     |  |  |  |  |  |  |
| 4 - OPTIONAL                                                   | Manual actuator in control box(cable 5 m)                          |  |  |  |  |  |  |
| 5                                                              | Cylinder 3 Kg<br>Cylinder 6 Kg<br>Cylinder 12 Kg                   |  |  |  |  |  |  |
| 6                                                              | Iron bracket 3 Kg<br>Iron bracket 6 Kg<br>Iron bracket 12 Kg       |  |  |  |  |  |  |
| PVC dip tube 3 Kg<br>7 PVC dip tube 6 Kg<br>PVC dip tube 12 Kg |                                                                    |  |  |  |  |  |  |
| 8 - OPTIONAL                                                   | Brass dispensing nozzle M 3/8"                                     |  |  |  |  |  |  |
| 9 - OPTIONAL                                                   | Aluminum distribution tube Ø 10, PVC coated                        |  |  |  |  |  |  |
| 10 - OPTIONAL                                                  | Fitting F 3/8" for distribution tube                               |  |  |  |  |  |  |
| OPTIONAL                                                       | Pyrotechnic cartridge                                              |  |  |  |  |  |  |
| 11                                                             | Label                                                              |  |  |  |  |  |  |
|                                                                | Pressure switch 1/8" for valve,<br>set at 11 bar                   |  |  |  |  |  |  |