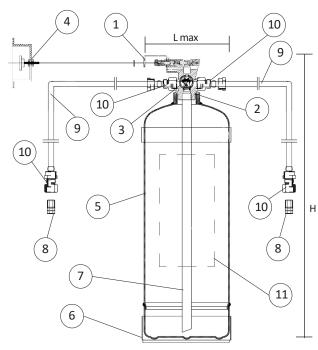

EXAMPLE OF AUTOMATIC DEVICE INSTALLATION

| N.                                            | N. DESCRIPTION                                                        |  |  |
|-----------------------------------------------|-----------------------------------------------------------------------|--|--|
| 1                                             | Valve M. 30x1.5 with thermosensible<br>bulb for activation at 93°C    |  |  |
| 2                                             | Valve o-ring                                                          |  |  |
| 3                                             | Pressure gauge                                                        |  |  |
| 4 - OPTIONAL                                  | Manual actuator in control box(cable 10 m)                            |  |  |
|                                               | EW-B additive (1 lt. to mix with water, suitable for more recharging) |  |  |
| 5                                             | Cylinder 6 Lt<br>Cylinder 9 Lt                                        |  |  |
| 6                                             | Iron bracket 6 Lt<br>Iron bracket 9 Lt                                |  |  |
| 7                                             | PVC dip tube 6 Lt<br>PVC dip tube 9 Lt                                |  |  |
| 8                                             | Dispensing nozzle AVP M 3/8"                                          |  |  |
|                                               | Inox filter for nozzle 2163-1                                         |  |  |
| 9 - OPTIONAL                                  | Aluminum distribution tube Ø 10, PVC coated                           |  |  |
| 10                                            | Fitting F 3/8" for distribution tube                                  |  |  |
| OPTIONAL                                      | Pyrotechnic cartridge                                                 |  |  |
| 11                                            | Label                                                                 |  |  |
| Pressure switch 1/8" for valve, set at 11 bar |                                                                       |  |  |