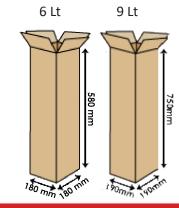

# FOAM DIMENSIONS (without bracket)

|  | FOAM<br>QUANTITY | DIMENSIONS (without bracket)<br>H x L max x Ø cylinder (mm) | M3/Kg  | DISTRIBUTION<br>TUBE LENGTH | DISCHARGE<br>TIME | COVERAGE<br>AREA |
|--|------------------|-------------------------------------------------------------|--------|-----------------------------|-------------------|------------------|
|  | Lt 6             | 515 +/-5 x 160 +/-3 x 160 +/-3                              | 0,1373 | recommended 6 m             | 35 sec.           | 10 sq.m          |
|  | Lt 9             | 610 +/-5 x 170 +/-3 x 170 +/-3                              | 0,1373 | recommended 8 m             | 60 sec.           | 20 sq.m          |

STANDARD : single packaging Note: the packaging quantities and measurements are indicative and can be subject at changes