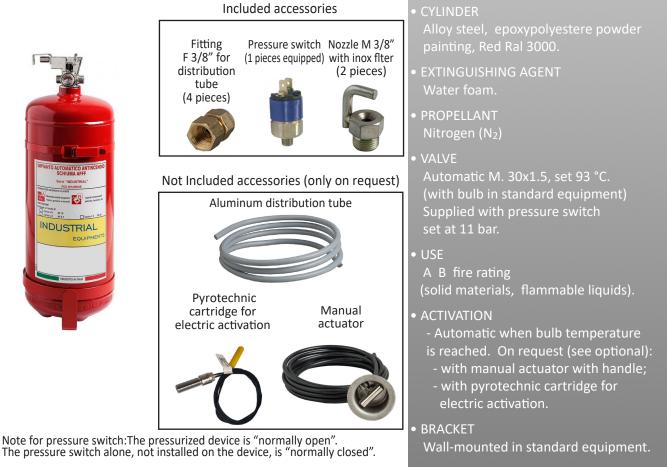

### AUTOMATIC DEVICE "INDUSTRIAL SERIES" 6 and 9 Lt Water + Additive

Note: image is for illustrative purpose only, the product purchased can has some differences

Water + additive Automatic Device, Industrial Series, available charge 6 and 9 Lt , temperature range from +5°C to +60°C, certified according to the directive for pressure equipment PED 2014/68/EU Quality Product certification guaranteed by Bureau Veritas Italia.

## AUTOMATIC DEVICE "INDUSTRIAL SERIES" 6 and 9 Lt Water + Additive

#### MAINTENANCE AND INSTALLATION

Install the system in vertical position using the supplied bracket. Place the distribution pipe and fix the nozzles. Remove the safety pin to make operating system.

Recommended maintenance : see specification in Use and Maintenance Manual equipped with the device, comply with the rules in use in utilization country.

#### SPARE PARTS

AVAILABLE THERMOSENSIBLE BULBS

| ACTIVATION<br>TEMPERATURE | 68°C | 93°C  |
|---------------------------|------|-------|
| BULB COLOUR               | Red  | Green |
| CODE                      | 9510 | 9511  |

| N.                                            | N. DESCRIPTION                                                        |  |  |
|-----------------------------------------------|-----------------------------------------------------------------------|--|--|
| 1                                             | Valve M. 30x1.5 with thermosensible<br>bulb for activation at 93°C    |  |  |
| 2                                             | Valve o-ring                                                          |  |  |
| 3                                             | Pressure gauge                                                        |  |  |
| 4 - OPTIONAL                                  | Manual actuator in control box(cable 10 m)                            |  |  |
|                                               | EW-B additive (1 lt. to mix with water, suitable for more recharging) |  |  |
| 5                                             | Cylinder 6 Lt<br>Cylinder 9 Lt                                        |  |  |
| 6                                             | Iron bracket 6 Lt<br>Iron bracket 9 Lt                                |  |  |
| 7                                             | PVC dip tube 6 Lt<br>PVC dip tube 9 Lt                                |  |  |
| 8                                             | Dispensing nozzle AVP M 3/8"                                          |  |  |
|                                               | Inox filter for nozzle 2163-1                                         |  |  |
| 9 - OPTIONAL                                  | Aluminum distribution tube Ø 10, PVC coated                           |  |  |
| 10                                            | Fitting F 3/8" for distribution tube                                  |  |  |
| OPTIONAL                                      | Pyrotechnic cartridge                                                 |  |  |
| 11                                            | Label                                                                 |  |  |
| Pressure switch 1/8" for valve, set at 11 bar |                                                                       |  |  |