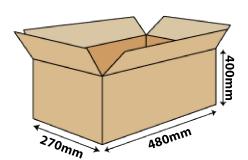

## **PACKAGING**

(Note: the packaging quantities and measurements are indicative and can be subject at changes)

#### **STANDARD**

Note: minimum 8 pieces Maximum nr. 256 pieces for pallet (32 boxes with 8 pieces for each one) Pallet dimensions 100x120 cm

#### **ON REQUEST: SINGLE PACKAGING**

- maximum 192 pieces on pallet 100x120