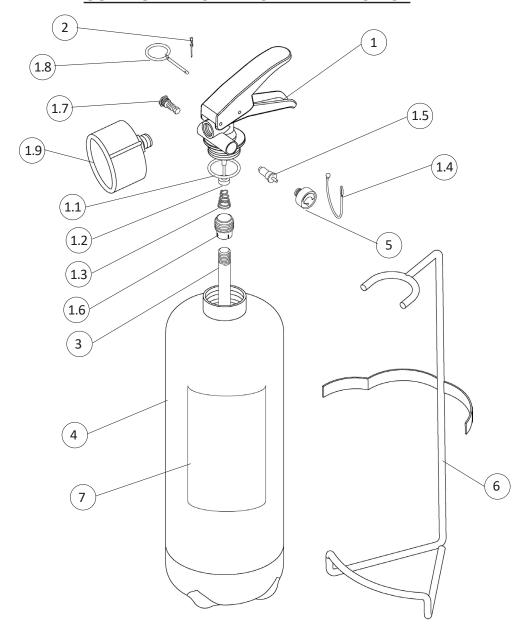

## **COMPONENTS AND SPARE PARTS LIST**

Table 1

| NUM. | DESCRIPTION                   |  |
|------|-------------------------------|--|
| 1    | Valve M. 30x1.5               |  |
| 1.1  | O-ring valve                  |  |
| 1.2  | Valve stem                    |  |
| 1.3  | Internal spring of the valve  |  |
| 1.4  | Tamper seal (red)             |  |
| 1.5  | Test valve for pressure gauge |  |
| 1.6  | Dip tube holder               |  |
| 1.7  | Safety device                 |  |
| 1.8  | Safety pin                    |  |

| NUM. | DESCRIPTION                                |  |
|------|--------------------------------------------|--|
| 1.9  | Dispensing horn                            |  |
| 2    | Safety pin seal (green)                    |  |
| 3    | PVC dip tube                               |  |
| 4    | Cylinder                                   |  |
| 5    | Pressure gauge                             |  |
| 6    | Bracket                                    |  |
| 7    | Label                                      |  |
| _    | Foam refill<br>(1 L. bottle, ready to use) |  |