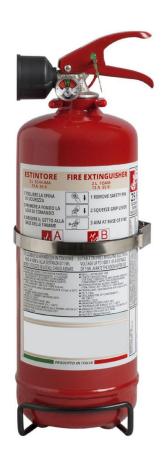

## Portable Fire Extinguisher, 2 L Foam

- In high-strength alloy steel, deep drawing, external powder painting Red Ral 3000.
- **EXTINGUISHING AGENT** Water-based foam.
- PROPELLANT Dehumidified air or nitrogen (N<sub>2</sub>).
- M. 30x1.5, brass body, levers with red painting Ral 3000.
- USE A B F fire rating (solid materials, flammable liquids, cooking oils).

Note: image is for illustrative purpose only, the product purchased can has some difference

2 L foam fire extinguisher, temperature range from 0°C to +60°C, manufactured in accordance to UNI EN 3-7, (D.M. 7.1.2005), certified according to the directive for pressure equipment PED 2014/68/EU. Quality Product certification guaranteed by Bureau Veritas Italia.

Suitable for use on fire involving electrical voltages up to 1.000 V, at a minimum distance of 1 meter.

APPROVED/CERTIFIED FIRE EXTINGUISHER:

FIRE **RATING:** 

For MED 2014/90/UE version: cod. 27021

## **TECHNICAL SPECIFICATIONS**

| FIRE RATING                  | 13 A 55 B 25 F                                                          |
|------------------------------|-------------------------------------------------------------------------|
| EXTINGUISHING AGENT          | Foam EWAB15<br>(2 % SC-6 + 10 % Inilam AX + 88 % water)                 |
| PROPELLANT                   | Dehumidified air or Nitrogen (N <sub>2</sub> ), 15 bar at 20°C          |
| TEMPERATURE RANGE            | 0°C / +60°C                                                             |
| NOMINAL CHARGE               | 2 Liters                                                                |
| FULL WEIGHT                  | ~ 3,9 Kg (with bracket)                                                 |
| DIMENSIONS                   | Height (base - valve) 370 +/- 5 mm<br>Diameter (cylinder) 110 +/- 2 mm  |
| DISCHARGE TIME               | ~ 10,5 seconds                                                          |
| VALVE TIGHTENING TORQUE      | Minimum 45 Nm, Maximum 68 Nm                                            |
| CYLINDER PRESSURE TEST       | PT 27 bar                                                               |
| CYLINDER VOLUME              | 2,4 L.                                                                  |
| SAFETY DEVICE                | Set between 20 and 26 bar                                               |
| CYLINDER MATERIAL            | Alloy steel                                                             |
| EXTERNAL /INTERNAL TREATMENT | Sandblast and powder painting,<br>Red Ral 3000 colour / Plastic coating |