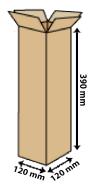

## **PACKAGING**

(Note: the packaging quantities and measurements are indicative and can be subject at changes)

#### **STANDARD**

Note: minimum 8 pieces Maximum nr. 256 pieces for pallet (32 boxes with 8 pieces for each one) Pallet dimensions 100x120 cm

#### **ON REQUEST: SINGLE PACKAGING**

- maximum 192 pieces on pallet 100x120