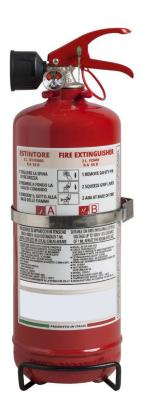

## Portable Fire Extinguisher, 2 L Foam

- CYLINDER
   In high-strength alloy steel,
   deep drawing, external powder painting Red Ral 3000.
- EXTINGUISHING AGENT Water-based foam.
- PROPELLANT
   Dehumidified air or nitrogen (N<sub>2</sub>).
- VALVE
   M. 30x1.5, brass body, levers with red painting Ral 3000.
- USE
   A B fire rating
   (solid materials, flammable liquids).

Note: image is for illustrative purpose only, the product purchased can has some difference

2 L foam fire extinguisher, temperature range from -30°C to +60°C, manufactured in accordance to **UNI EN 3-7**, **(D.M. 7.1.2005)**, approved Marine Equipment Directive **MED 2014/90/EU** certified according to the directive for pressure equipment PED 2014/68/EU.

Quality Product certification guaranteed by Bureau Veritas Italia.

Suitable for use on fire involving electrical voltages up to 1 000 V, at a minimum distance of 1 meter.

APPROVED/CERTIFIED FIRE EXTINGUISHER: