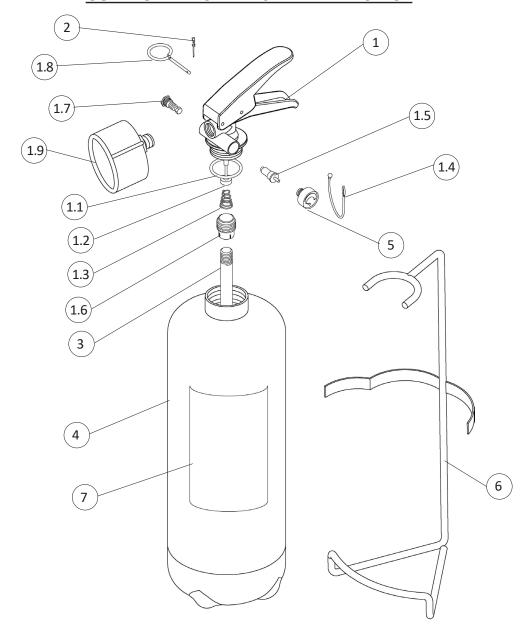

## **COMPONENTS AND SPARE PARTS LIST**

Table 1

| NUM. | DESCRIPTION                   |  |
|------|-------------------------------|--|
| 1    | Valve M. 30x1.5               |  |
| 1.1  | O-ring valve                  |  |
| 1.2  | Valve stem                    |  |
| 1.3  | Internal spring of the valve  |  |
| 1.4  | Tamper seal (red)             |  |
| 1.5  | Test valve for pressure gauge |  |
| 1.6  | Dip tube holder               |  |
| 1.7  | Safety device                 |  |
| 1.8  | Safety pin                    |  |

| NUM. | DESCRIPTION                                |  |
|------|--------------------------------------------|--|
| 1.9  | Dispensing horn                            |  |
| 2    | Safety pin seal (green)                    |  |
| 3    | PVC dip tube                               |  |
| 4    | Cylinder                                   |  |
| 5    | Pressure gauge                             |  |
| 6    | Bracket                                    |  |
| 7    | Label                                      |  |
| _    | Foam refill<br>(1 L. bottle, ready to use) |  |