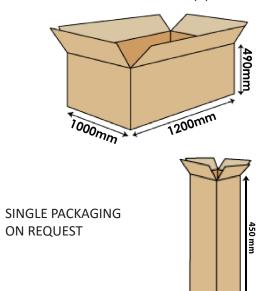

## **PACKAGING**

STANDARD: maximum 126 pieces for pallet (63 pieces for box, max 2 boxes for pallet)
Pallet dimensions 100x120x115(h) cm

160 mm 160 mm

Note: the packaging quantities and measurements are indicative and can be subject at changes