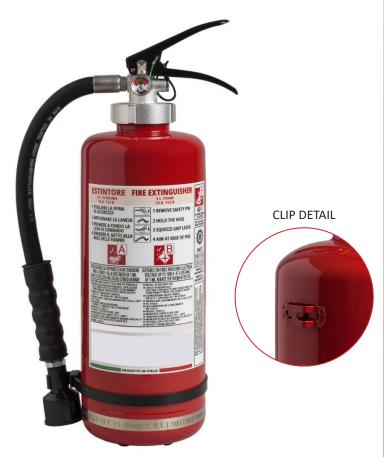

## 3 L. Foam FIRE EXTINGUISHER

- CYLINDER
   Stainless steel AISI 304, 3 pieces
   drawing, with clip, epoxypolyestere
   powder painting, Red Ral 3000.
- EXTINGUISHING AGENT Water foam.
- PROPELLANT
   Dehumidified air or N<sub>2</sub>.
- VALVE
   M. 58x2, lightweight aluminum alloy
   AA6061 body, with external check
   valve, levers with black painting.
- USE
   A B F fire rating
   (solid materials, flammable liquids, cooking oils).

Note: image is for illustrative purpose only, the product purchased can has some differences

3 L. foam fire extinguisher, temperature range from 0°C to +60°C, manufactured in accordance to **UNI EN 3-7 (D.M. 7.1.2005)**, approved Marine Equipment Directive **MED 2014/90/EU**, certified according to the directive for pressure equipment PED 2014/68/EU.

Quality Product certification guaranteed by Bureau Veritas Italia.

Suitable for use on fire involving electrical voltages up to 1'000 V, at a distance of 1 mt.

APPROVED/CERTIFIED FIRE EXTINGUISHER: