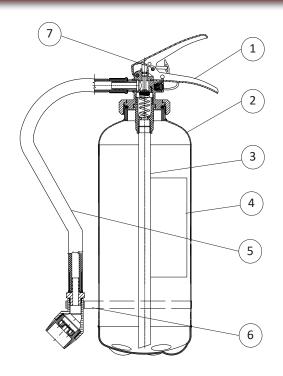

#### **SPARE PARTS**

| NUMBER   | DESCRIPTION                                               |  |
|----------|-----------------------------------------------------------|--|
| 1        | Valve M. 58x2                                             |  |
| 2        | Cylinder                                                  |  |
| 3        | PVC dip tube                                              |  |
| 4        | Label                                                     |  |
| 5        | Hose with dispensing nozzle                               |  |
| 6        | Stop hose band                                            |  |
| 7        | Safety pin                                                |  |
|          | Safety valve                                              |  |
|          | Safety pin seal                                           |  |
|          | Check valve                                               |  |
|          | EWAB15 foam (3 L. recharge, ready to use)                 |  |
| OPTIONAL | Iron marine bracket red painting                          |  |
| OPTIONAL | Wall-mounted bracket for cylinder with clip, red painting |  |