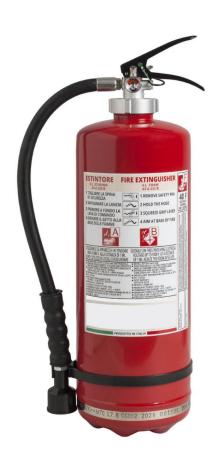

## 6 L. Foam FIRE EXTINGUISHER

- CYLINDER
- Stainless steel AISI 304, 3 pieces drawing, with clip, epoxypolyestere powder painting, Red Ral 3000.
- EXTINGUISHING AGENT Water foam.
- ullet PROPELLANT Dehumidified air or  $N_2$  .
- VALVE

M. 58x2, lightweight aluminum alloy AA6061 body, with external check valve, levers with black painting.

• USE

A B F fire rating (solid materials, flammable liquids, cooking oils).

Note: image is for illustrative purpose only, the product purchased can has some differences

# 6 L. Foam FIRE EXTINGUISHER