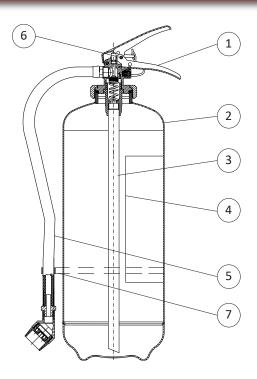

#### **SPARE PARTS**

| NUMBER   | DESCRIPTION                                               |  |
|----------|-----------------------------------------------------------|--|
| 1        | Valve M. 58x2                                             |  |
| 2        | Cylinder                                                  |  |
| 3        | PVC dip tube                                              |  |
| 4        | Label                                                     |  |
| 5        | Hose with dispensing nozzle                               |  |
| 6        | Safety pin                                                |  |
| 7        | Stop hose ring                                            |  |
|          | Safety valve                                              |  |
|          | Safety pin seal                                           |  |
|          | Check valve                                               |  |
|          | EWAB1 foam<br>(6 L. recharge, ready to use)               |  |
| OPTIONAL | Wall-mounted bracket for cylinder with clip, red painting |  |