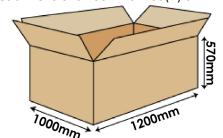

### **PACKAGING**

STANDARD: maximum 100 pieces for pallet (44 pieces for box, max 2 boxes for pallet) (12 pieces in single packaging)
Pallet dimensions 100x120x160(h) cm

SINGLE PACKAGING ON REQUEST:

- maximum 64 pieces on pallet 100x120 cm - maximum 48 pieces
- on pallet 80x120 cm

  Note: the packaging quantities and measurements are indicative and can be subject at changes