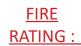

### **TECHNICAL SPECIFICATIONS**

| FIRE RATING                 | 43 A 233 B 40 F                                                |  |
|-----------------------------|----------------------------------------------------------------|--|
| EXTINGUISHING AGENT         | EWAB1 foam                                                     |  |
|                             | (2 % SC 6 + 10 % Inilam AX + 88 % Water)                       |  |
| PROPELLANT                  | Dehumidified air or $ m N_2$ , $ m 15$ Bar at $ m 20^{\circ}C$ |  |
| TEMPERATURE RANGE           | +5°C / +60°C                                                   |  |
| NOMINAL CHARGE              | 6 L.                                                           |  |
| FULL WEIGHT                 | ~ 8,6 Kg                                                       |  |
| DIMENSIONS                  | Height(base-valve) 550 mm                                      |  |
|                             | Diameter 160 mm                                                |  |
| DISCHARGE TIME              | 21 sec.                                                        |  |
| VALVE TIGHTENING TORQUE     | Minimum 40 Nm, Maximum 60 Nm                                   |  |
| CYLINDER PRESSURE TEST      | PT 27 bar                                                      |  |
| CYLINDER VOLUME             | 7,8 L.                                                         |  |
| SAFETY VALVE                | Set between 22 and 27 bar                                      |  |
| CYLINDER MATERIAL           | Stainless steel AISI 304                                       |  |
| EXTERNAL/INTERNAL TREATMENT | Sandblast and epoxypolyestere                                  |  |
|                             | powder painting, Red Ral 3000 colour                           |  |