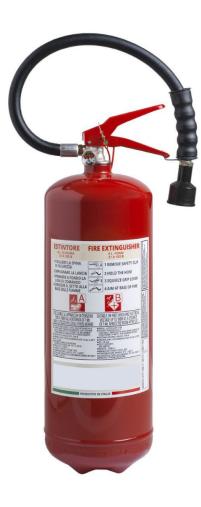

## 6 L. Water + Additive FIRE EXTINGUISHER

- CYLINDER Alloy steel, deep drawing, epoxypolyestere powder painting, Red Ral 3000.
- EXTINGUISHING AGENT Water foam.
- PROPELLANT
  Dehumidified air or N<sub>2</sub>.
- VALVE
  M. 30x1.5, brass body, levers with red painting Ral 3000.
- USE
  A B fire rating (solid materials, flammable liquids).

Note: image is for illustrative purpose only, the product purchased can has some differences

6 L. water + additive fire extinguisher, temperature range from +5°C to +60°C, manufactured in accordance to **UNI EN 3-7**, certified according to the directive for pressure equipment PED 2014/68/EU. Quality Product certification guaranteed by Bureau Veritas Italia.

Suitable for use on fire involving electrical voltages up to 1.000 V, at a distance of 1 mt.

APPROVED/CERTIFIED FIRE EXTINGUISHER: