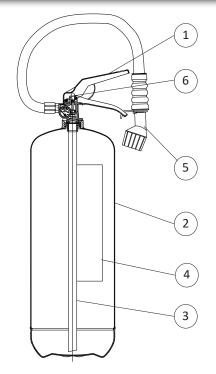

#### SPARE PARTS

| NUMBER | DESCRIPTION                                            |  |
|--------|--------------------------------------------------------|--|
| 1      | Valve M. 30x1.5                                        |  |
| 2      | Cylinder                                               |  |
| 3      | PVC dip tube                                           |  |
| 4      | Label                                                  |  |
| 5      | Hose with dispensing nozzle                            |  |
| 6      | Safety pin                                             |  |
|        | Safety valve                                           |  |
|        | Safety pin seal                                        |  |
|        | Water + additive EW-B<br>(6 L. Recharge, ready to use) |  |