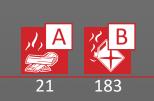

### PACKAGING

| FIRE RATING                 | 21 A 183 B                                                                                        | STANDARD : maximum 100 pieces for pallet                                                           |  |
|-----------------------------|---------------------------------------------------------------------------------------------------|----------------------------------------------------------------------------------------------------|--|
| EXTINGUISHING AGENT         | 99 % Water + 1 % EW-B (orchidee)                                                                  | (44 pieces for box, max 2 boxes for pallet)                                                        |  |
| PROPELLANT                  | Dehumidified air or $N_2$ ,15 Bar at 20°C                                                         | (12 pieces in single packaging)<br>Pallet dimensions 100x120x160(h) cm                             |  |
| TEMPERATURE RANGE           | +5°C / +60°C                                                                                      |                                                                                                    |  |
| NOMINAL CHARGE              | 6 L.                                                                                              |                                                                                                    |  |
| FULL WEIGHT                 | ~ 9,4 Kg                                                                                          | 70mm                                                                                               |  |
| DIMENSIONS                  | Height(base-valve) 540 mm<br>Diameter 160 mm                                                      |                                                                                                    |  |
| DISCHARGE TIME              | 21 sec.                                                                                           | 1000mm 1200mm                                                                                      |  |
| VALVE TIGHTENING TORQUE     | Minimum 45 Nm, Maximum 68 Nm                                                                      |                                                                                                    |  |
| CYLINDER PRESSURE TEST      | PT 27 bar                                                                                         | SINGLE PACKAGING                                                                                   |  |
| CYLINDER VOLUME             | 7,5 L.                                                                                            | - maximum 64 pieces                                                                                |  |
| SAFETY VALVE                | Set 20 and 26 bar                                                                                 | on pallet 100x120 cm                                                                               |  |
| CYLINDER MATERIAL           | Alloy steel                                                                                       | on pallet 80x120 cm                                                                                |  |
| EXTERNAL/INTERNAL TREATMENT | Sandblast and epoxypolyestere<br>powder painting, Red Ral 3000 colour/<br>Internal plastic lining | Note: the packaging quantities and<br>measurements are indicative<br>and can be subject at changes |  |