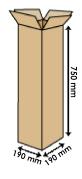

## SINGLE PACKAGING ON REQUEST:

- maximum 40 pieces on pallet 100x120

Note: the packaging quantities and measurements are indicative and can be subject at changes