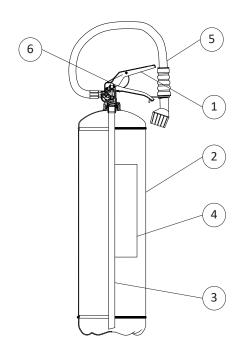

#### **SPARE PARTS**

| NUMBER   | DESCRIPTION                                                        |  |
|----------|--------------------------------------------------------------------|--|
| 1        | Valve M. 30x1.5                                                    |  |
| 2        | Cylinder                                                           |  |
| 3        | PVC dip tube                                                       |  |
| 4        | Label                                                              |  |
| 5        | Hose with dispensing nozzle                                        |  |
| 6        | Safety pin                                                         |  |
|          | Safety pin seal                                                    |  |
|          | EWAB15 foam<br>(9 L. recharge, ready to use)                       |  |
| OPTIONAL | Wall-mounted bracket for fire extinguisher with clip, red painting |  |