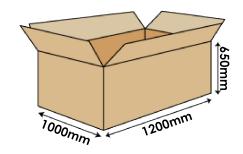

### **PACKAGING**

STANDARD: maximum 40 pieces for pallet (40 pieces for box, max 1 box for pallet)
Pallet dimensions 100x120x80(h) cm