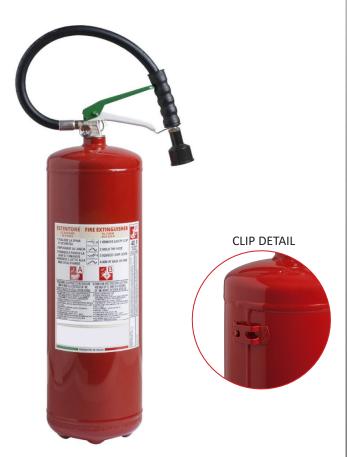

### 9 L. Foam FIRE EXTINGUISHER

- epoxypolyestere powder painting, Red Ral 3000.
- EXTINGUISHING AGENT Water foam.
- PROPELLANT Dehumidified air or N<sub>2</sub>.
- CPF M. 30x1.5, brass body, with anti-corrosion treatment.
- A B F fire rating (solid materials, flammable liquids, cooking oils).
- BRACKET Wall-mounted for valve, in standard equipment.

Note: image is for illustrative purpose only, the product purchased can has some differences

9 L. foam fire extinguisher, temperature range from 0°C to +60°C, manufactured in accordance to EN 3-7:2008, certified according to the directive for pressure equipment PED 2014/68/EU. Quality Product certification guaranteed by Bureau Veritas Italia.

Suitable for use on fire involving electrical voltages up to 35'000 V, at a distance of 1 mt.

APPROVED/CERTIFIED FIRE EXTINGUISHER:

### 9 L. Foam FIRE EXTINGUISHER