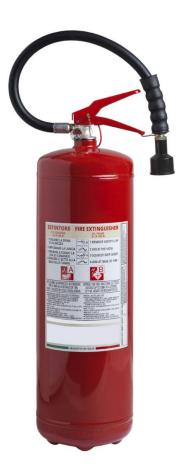

### 9 L. Foam FIRE EXTINGUISHER

- Alloy steel, 3 pieces drawing, with clip, epoxypolyestere powder painting, Red Ral 3000.
- **EXTINGUISHING AGENT** Water foam.
- PROPELLANT Dehumidified air or N2.
- VALVE M. 30x1.5, brass body, levers with red painting Ral 3000.
- USE A B fire rating (solid materials, flammable liquids).

Note: image is for illustrative purpose only, the product purchased can has some differences

9 L. foam fire extinguisher, temperature range from -30°C to +60°C, manufactured in accordance to UNI EN 3-7, certified according to the directive for pressure equipment PED 2014/68/EU. Quality Product certification guaranteed by Bureau Veritas Italia. Suitable for use on fire involving electrical voltages up to 1 000 V, at a distance of 1 mt.

## 9 L. Foam FIRE EXTINGUISHER