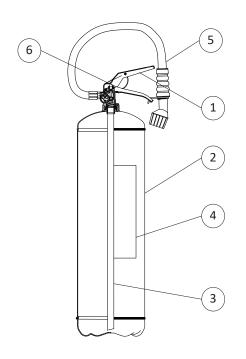

#### **SPARE PARTS**

| NUMBER   | DESCRIPTION                                               |  |
|----------|-----------------------------------------------------------|--|
| 1        | Valve M. 30x1.5                                           |  |
| 2        | Cylinder                                                  |  |
| 3        | PVC dip tube                                              |  |
| 4        | Label                                                     |  |
| 5        | Hose with dispensing nozzle                               |  |
| 6        | Safety pin                                                |  |
|          | Safety valve                                              |  |
|          | Safety pin seal                                           |  |
|          | EW-30 foam<br>(9 L. recharge, ready to use)               |  |
| OPTIONAL | Wall-mounted bracket for cylinder with clip, red painting |  |