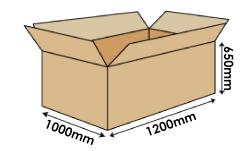

#### **PACKAGING**

STANDARD: maximum 40 pieces for pallet (40 pieces for box, max 1 box for pallet)
Pallet dimensions 100x120x80(h) cm

# SINGLE PACKAGING ON REQUEST:

- maximum 40 pieces on pallet 100x120

Note: the packaging quantities and measurements are indicative and can be subject at changes