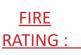

#### **TECHNICAL SPECIFICATIONS**

| FIRE RATING                 | A IV B                                                             |  |
|-----------------------------|--------------------------------------------------------------------|--|
| EXTINGUISHING AGENT         | Water + additive<br>(98 % Water + 2 % SC-6)                        |  |
| PROPELLANT                  | Nitrogen 110 bar                                                   |  |
| TEMPERATURE RANGE           | +5°C/+60°C                                                         |  |
| NOMINAL CHARGE              | 150 L                                                              |  |
| FULL WEIGHT                 | ~ 220Kg                                                            |  |
| DIMENSIONS                  | Height 1350 mm<br>Width 750 mm<br>Depth 640 mm                     |  |
| DISCHARGE TIME              | 139 sec.                                                           |  |
| CAP TIGHTENING TORQUE       | Minimum 60 Nm, Maximum 70 Nm                                       |  |
| CYLINDER PRESSURE TEST      | PT 30 bar                                                          |  |
| CYLINDER VOLUME             | 170 L.                                                             |  |
| SAFETY DEVICE               | Set between 21 and 26 bar                                          |  |
| CYLINDER MATERIAL           | Stainless steel AISI 304                                           |  |
| EXTERNAL/INTERNAL TREATMENT | Sandblast and epoxypolyestere powder painting, Red Ral 3000 colour |  |