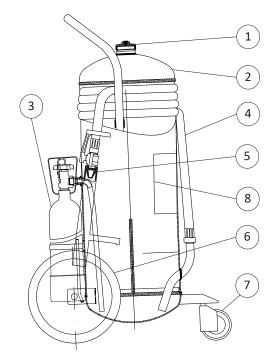

#### SPARE PARTS

| NUMBER | DESCRIPTION                                                                  |  |
|--------|------------------------------------------------------------------------------|--|
| 1      | Brass cap, 2"                                                                |  |
| 2      | Cylinder                                                                     |  |
| 3      | External cylinder Nitrogen, complete of<br>protection for valve              |  |
| 4      | Hose                                                                         |  |
| 5      | Dispensing nozzle<br>(complete of ball valve with control lever)             |  |
| 6      | Wheel + wheel stop (diam. 400mm)                                             |  |
| 7      | Rotating wheel                                                               |  |
| 8      | Label                                                                        |  |
|        | Additive (3 Lt. concentrate)<br>(To mix with water, suitable for 1 recharge) |  |