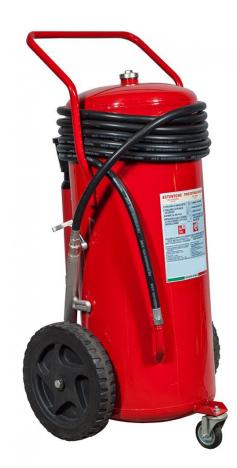

## 150 L. Water + Additive WHEELED FIRE EXTINGUISHER

- CYLINDER Stainless steel AISI 304, epoxypolyestere powder painting, Red Ral 3000.
- EXTINGUISHING AGENT Water + additive .
- PROPELLANT Fire extinguisher pressurized at moment of use with Nitrogen external cylinder, complete of protection for valve.
- CAP Brass body, 2".
- USE
  A B fire rating (solid materials, flammable liquids).
- BRACKET
  Chassis on wheels, welded at the cylinder, red painting Ral 3000.

Note: image is for illustrative purpose only, the product purchased can has some differences

150 L. water + additive wheeled fire extinguisher, pressurized at moment of use, temperature range from +5°C to +60°C, manufactured in accordance to **UNI EN 1866-1**, approved Marine Equipment Directive **MED 2014/90/EU**, certified according to the directive for pressure equipment PED 2014/68/EU.

Quality Product certification guaranteed by Bureau Veritas Italia.

Suitable for use on fire involving electrical voltages up to 1'000 V, at a distance of 1 mt.