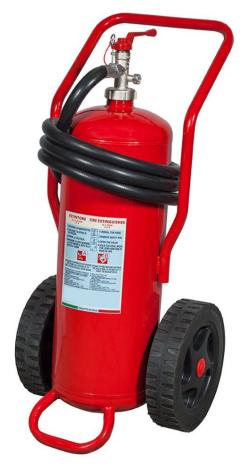

## Wheeled Fire Extinguisher, 25 L Water + Additive

Note: image is for illustrative purpose only, the product purchased can have some differences

- CYLINDER Stainless steel AISI 304, epoxypolyestere powder painting, Red Ral 3000.
- EXTINGUISHING AGENT Water + additive .
- PROPELLANT Dehumidified air or Nitrogen (N<sub>2</sub>).
- 2"-F, brass body, lever with red painting Ral 3000.
- A B fire rating (solid materials, flammable liquids).
- BRACKET Chassis on wheels, welded at the cylinder, red painting Ral 3000.

## Wheeled Fire Extinguisher, 25 L Water + Additive

# Wheeled Fire Extinguisher, 25 L Water + Additive