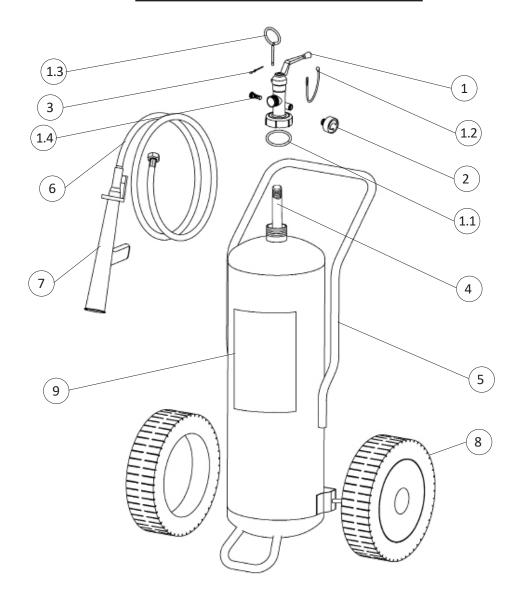

## **COMPONENTS AND SPARE PARTS**

Table 1

| NUM. | DESCRIPTION               |  |
|------|---------------------------|--|
| 1    | Valve 2"-F                |  |
| 1.1  | O-ring                    |  |
| 1.2  | Tamper seal (red)         |  |
| 1.3  | Safety pin                |  |
| 1.4  | Safety device             |  |
| 2    | Pressure gauge            |  |
| 3    | Safety pin holder (green) |  |
| 4    | PVC dip tube              |  |

| NUM. | DESCRIPTION                                                                               |  |
|------|-------------------------------------------------------------------------------------------|--|
| 5    | Cylinder                                                                                  |  |
| 6    | Hose                                                                                      |  |
| 7    | Dispensing nozzle (complete of ball valve with control lever and inox filter for foaming) |  |
| 8    | Wheel + wheel stop<br>(diam. 300mm)                                                       |  |
| 9    | Label                                                                                     |  |
|      | Additive (1 Lt. concentrate)<br>(To mix with water, suitable for 2<br>recharge)           |  |