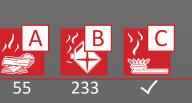

### PACKAGING

55 A 233 B CSTANDARD : maximum 30 pieces for palletFavorit Tertia)<br/>er = MAP 20 %STANDARD : maximum 30 pieces for palletPallet dimensions 100x120x75(h) cm

Note: the packaging quantities and measurements are indicative and can be subject at changes

| FIRE RATING                 | 55 A 233 B C                                                       |  |
|-----------------------------|--------------------------------------------------------------------|--|
| EXTINGUISHING AGENT         | EPW 18462 (ABC Favorit Tertia)<br>ABC powder - MAP 20 %            |  |
| PROPELLANT                  | Dehumidified air or $N_2$ ,15 Bar at 20°C                          |  |
| TEMPERATURE RANGE           | -30°C / +60°C                                                      |  |
| NOMINAL CHARGE              | 12 Кд                                                              |  |
| FULL WEIGHT                 | ~ 17,6 Kg                                                          |  |
| DIMENSIONS                  | Height 610 mm<br>Diameter 190 mm                                   |  |
| DISCHARGE TIME              | 29,5 sec.                                                          |  |
| VALVE TIGHTENING TORQUE     | Minimum 45 Nm, Maximum 68 Nm                                       |  |
| CYLINDER PRESSURE TEST      | PT 27 bar                                                          |  |
| CYLINDER VOLUME             | 12,5 L.                                                            |  |
| SAFETY VALVE                | Set between 20 and 26 bar                                          |  |
| CYLINDER MATERIAL           | Alloy steel                                                        |  |
| EXTERNAL/INTERNAL TREATMENT | Sandblast and epoxypolyestere powder painting, Red Ral 3000 colour |  |