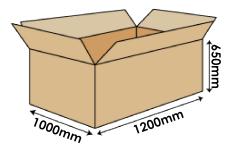

### PACKAGING

55 A 233 B CSTANDARD : maximum 30 pieces for palletFavorit Tertia)<br/>er = MAP 20 %STANDARD : maximum 30 pieces for palletPallet dimensions 100x120x75(h) cm

Note: the packaging quantities and measurements are indicative and can be subject at changes