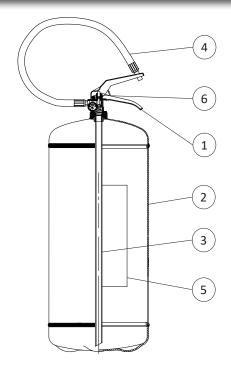

#### **SPARE PARTS**

| NUMBER | DESCRIPTION                               |  |
|--------|-------------------------------------------|--|
| 1      | Valve M. 30x1.5                           |  |
| 2      | Cylinder                                  |  |
| 3      | PVC dip tube                              |  |
| 4      | Hose                                      |  |
| 5      | Label                                     |  |
| 6      | Safety pin                                |  |
|        | Safety valve                              |  |
|        | Safety pin seal                           |  |
|        | ABC powder - MAP 20 %<br>(12 Kg recharge) |  |