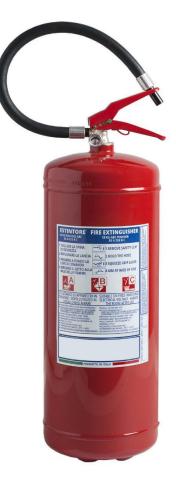

## 12 Kg Powder FIRE EXTINGUISHER

- CYLINDER Alloy steel, 3 pieces drawing, epoxypolyestere powder painting, Red Ral 3000.
- EXTINGUISHING AGENT ABC Powder - MAP 20 %.
- PROPELLANT
   Dehumidified air or N<sub>2</sub>.
- VALVE
   M. 30x1.5, brass body, levers with red painting Ral 3000.
- USE
   A B C fire rating
   (solid materials, flammable liquids,
   flammable gas).
- BRACKET
   Wall-mounted for valve, in standard equipment.

Note: image is for illustrative purpose only, the product purchased can has some differences

12 Kg powder fire extinguisher, temperature range from -30°C to +60°C, manufactured in accordance to **EN 3-7:2008**, certified according to the directive for pressure equipment PED 2014/68/EU.

## 12 Kg Powder FIRE EXTINGUISHER