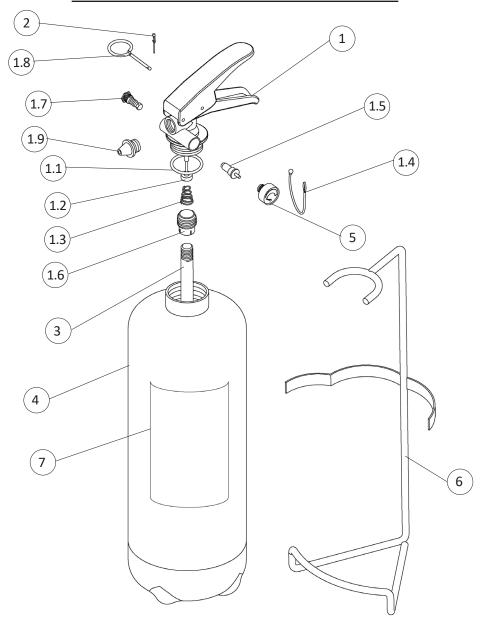

### **COMPONENTS AND SPARE PARTS LIST**

Table 1

| NUM. | DESCRIPTION                   |  |
|------|-------------------------------|--|
| 1    | Valve M. 30x1.5               |  |
| 1.1  | O-ring valve                  |  |
| 1.2  | Valve stem                    |  |
| 1.3  | Internal spring of the valve  |  |
| 1.4  | Tamper seal (red)             |  |
| 1.5  | Test valve for pressure gauge |  |
| 1.6  | Dip tube holder               |  |
| 1.7  | Safety device                 |  |
| 1.8  | Safety pin                    |  |

| NUM. | DESCRIPTION             |  |
|------|-------------------------|--|
| 1.9  | Dispensing nozzle       |  |
| 2    | Safety pin seal (green) |  |
| 3    | PVC dip tube            |  |
| 4    | Cylinder                |  |
| 5    | Pressure gauge          |  |
| 6    | Bracket                 |  |
| 7    | Label                   |  |