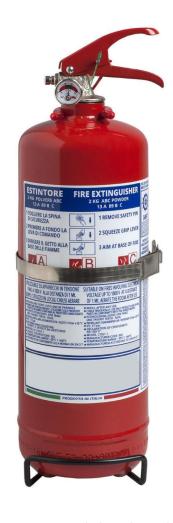

## Portable Fire Extinguisher, 2 Kg ABC Powder

- CYLINDER In high-strength alloy steel, deep drawing, external powder painting Red Ral 3000.
- EXTINGUISHING AGENT ABC Powder - MAP 20 %.
- PROPELLANT Dehumidified air or nitrogen (N<sub>2</sub>).
- VALVE M. 30x1.5, brass body, levers with red painting Ral 3000.
- USE A B C fire rating (solid materials, flammable liquids, flammable gas).

Note: image is for illustrative purpose only, the product purchased can has some difference

2 Kg powder fire extinguisher, temperature range from -30°C to +60°C, manufactured in accordance to UNI EN 3-7, (D.M. 7.1.2005), approved Marine Equipment Directive MED 2014/90/EU, certified according to the directive for pressure equipment PED 2014/68/EU.

Quality Product certification guaranteed by Bureau Veritas Italia.

Suitable for use on fire involving electrical voltages up to 1.000 V, at a distance of 1 meter.

APPROVED/CERTIFIED FIRE EXTINGUISHER:

FIRE **RATING:** 

### **TECHNICAL SPECIFICATIONS**

| FIRE RATING             | 13 A 89 B C                                                            |  |
|-------------------------|------------------------------------------------------------------------|--|
| EXTINGUISHING AGENT     | ABC Powder - MAP 20 %<br>EPW 18462 (ABC Favorit Tertia - Rühl)         |  |
| PROPELLANT              | Dehumidified air or Nitrogen (N <sub>2</sub> ), 15 bar at 20°C         |  |
| TEMPERATURE RANGE       | -30°C / +60°C                                                          |  |
| NOMINAL CHARGE          | 2 Kg                                                                   |  |
| FULL WEIGHT             | ~ 3,7 Kg                                                               |  |
| DIMENSIONS              | Height (base - valve) 380 +/- 5 mm<br>Diameter (cylinder) 110 +/- 2 mm |  |
| DISCHARGE TIME          | ~ 13,3 seconds                                                         |  |
| VALVE TIGHTENING TORQUE | Minimum 45 Nm, Maximum 68 Nm                                           |  |
| CYLINDER PRESSURE TEST  | PT 27 bar                                                              |  |
| CYLINDER VOLUME         | 2,5 L.                                                                 |  |
| SAFETY DEVICE           | Set between 20 and 26 bar                                              |  |
| CYLINDER MATERIAL       | Alloy steel                                                            |  |
| EXTERNAL TREATMENT      | Sandblast and powder painting,<br>Red Ral 3000 colour                  |  |