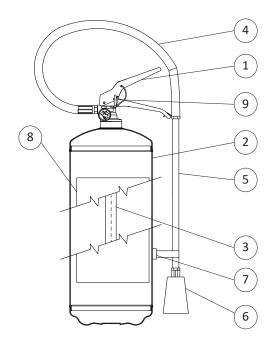

### SPARE PARTS

| NUMBER | DESCRIPTION      |  |
|--------|------------------|--|
| 1      | Valve M. 30x1.5  |  |
| 2      | Cylinder         |  |
| 3      | PVC dip tube     |  |
| 4      | Hose             |  |
| 5      | Extension hose   |  |
| 6      | Horn             |  |
| 7      | Magnet stop hose |  |
| 8      | Label            |  |
| 9      | Safety pin       |  |
|        | Safety valve     |  |
|        | Safety pin seal  |  |