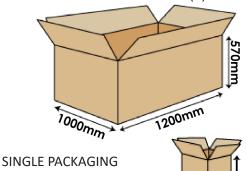

#### **PACKAGING**

STANDARD: maximum 100 pieces for pallet (44 pieces for box, max 2 boxes for pallet) (12 pieces in single packaging)

Pallet dimensions 100x120x160(h) cm

## ON REQUEST:

- maximum 64 pieces on pallet 100x120 cm
- maximum 48 pieces on pallet 80x120 cm

Note: the packaging quantities and measurements are indicative and can be subject at changes