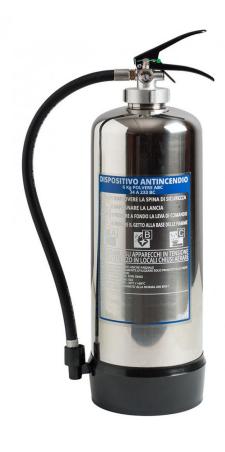

### 6 Kg Powder FIRE EXTINGUISHER

- **CYLINDER** Stainless steel AISI 304, 3 pieces drawing, with clip, polished.
- ABC powder MAP 20 %
- PROPELLANT
- M. 58x2, lightweight aluminum alloy AA6061 body, with external check valve, black painting.
- USE A B C fire rating (solid materials, flammable liquids, flammable gas).
- **BRACKET** Wall-mounted for valve, in standard equipment.

Note: image is for illustrative purpose only, the product purchased can has some differences

6 Kg powder fire extinguisher, temperature range from -30°C to +60°C, manufactured in accordance to EN 3-7, certified according to the directive for pressure equipment PED 2014/68/EU. Quality Product certification guaranteed by Bureau Veritas Italia.

Suitable for use on fire involving electrical voltages up to 1'000 V, at a distance of 1 mt.

APPROVED/CERTIFIED FIRE EXTINGUISHER: