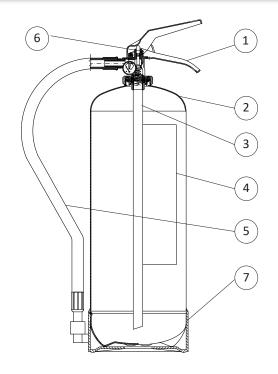

#### **SPARE PARTS**

| NUMBER   | DESCRIPTION                                                        |  |
|----------|--------------------------------------------------------------------|--|
| 1        | Valve M. 58x2                                                      |  |
| 2        | Cylinder                                                           |  |
| 3        | PVC dip tube                                                       |  |
| 4        | Label                                                              |  |
| 5        | Hose                                                               |  |
| 6        | Safety pin                                                         |  |
| 7        | PELD base                                                          |  |
|          | Safety valve                                                       |  |
|          | Safety pin seal                                                    |  |
|          | Check valve                                                        |  |
|          | ABC powder - MAP 20 %                                              |  |
|          | (6 Kg recharge)                                                    |  |
| OPTIONAL | Wall-mounted bracket for fire extinguisher with clip, red painting |  |