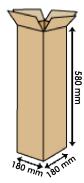

#### **PACKAGING**

STANDARD: maximum 100 pieces for pallet (44 pieces for box, max 2 boxes for pallet) (12 pieces in single packaging) Pallet dimensions 100x120x160(h) cm

SINGLE PACKAGING ON REQUEST:

- maximum 64 pieces on pallet 100x120 cm
- maximum 48 pieces on pallet 80x120 cm

Note: the packaging quantities and measurements are indicative and can be subject at changes