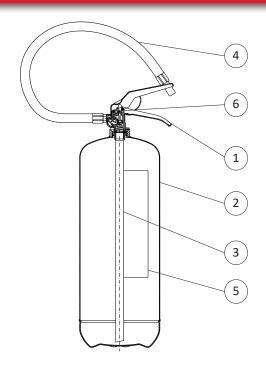

### **SPARE PARTS**

| NUMBER | DESCRIPTION     |  |
|--------|-----------------|--|
| 1      | Valve M. 30x1.5 |  |
| 2      | Cylinder        |  |
| 3      | PVC dip tube    |  |
| 4      | Hose            |  |
| 5      | Label           |  |
| 6      | Safety pin      |  |
|        | Safety pin seal |  |