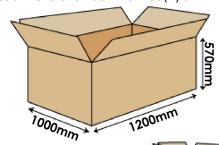

#### **PACKAGING**

STANDARD: maximum 100 pieces for pallet (44 pieces for box, max 2 boxes for pallet) (12 pieces in single packaging) Pallet dimensions 100x120x160(h) cm

SINGLE PACKAGING ON REQUEST:

- maximum 64 pieces on pallet 100x120 cm
- maximum 48 pieces on pallet 80x120 cm

Note: the packaging quantities and measurements are indicative and can be subject at changes