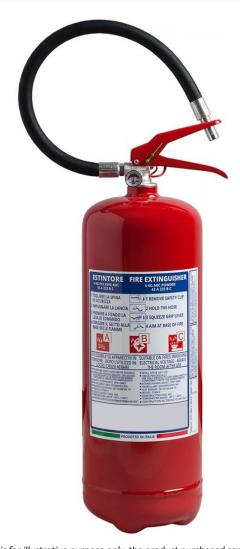

# 6 Kg Powder FIRE EXTINGUISHER

Note: image is for illustrative purpose only, the product purchased can has some differences

- **CYLINDER** Alloy steel, deep drawing, epoxypolyestere powder painting, Red Ral 3000.
- EXTINGUISHING AGENT ABC Powder - MAP 20 %.
- PROPELLANT Dehumidified air or N<sub>2</sub>.
- M. 30x1.5, lightweight aluminum alloy AA6061 body, levers with red painting Ral 3000.
- USE A B C fire rating (solid materials, flammable liquids, flammable gas).

6 Kg powder fire extinguisher, temperature range from -30°C to +60°C, manufactured in accordance to UNI EN 3-7, certified according to the directive for pressure equipment PED 2014/68/EU. Quality Product certification guaranteed by Bureau Veritas Italia. Suitable for use on fire involving electrical voltages up to 1'000 V, at a distance of 1 mt.

## 6 Kg Powder FIRE EXTINGUISHER

#### **TECHNICAL SPECIFICATIONS**

| FIRE RATING                 | 43 A 233 B C                                                       |  |
|-----------------------------|--------------------------------------------------------------------|--|
| EXTINGUISHING AGENT         | EPW 18462 (ABC Favorit Tertia)<br>ABC powder - MAP 20 %            |  |
| PROPELLANT                  | Dehumidified air or N <sub>2</sub> ,15 Bar at 20°C                 |  |
| TEMPERATURE RANGE           | -30°C / +60°C                                                      |  |
| NOMINAL CHARGE              | 6 Kg                                                               |  |
| FULL WEIGHT                 | ~ 9,3 Kg                                                           |  |
| DIMENSIONS                  | Height(base-valve) 540 mm<br>Diameter 160 mm                       |  |
| DISCHARGE TIME              | 18,5 sec.                                                          |  |
| VALVE TIGHTENING TORQUE     | Minimum 35 Nm, Maximum 55 Nm                                       |  |
| CYLINDER PRESSURE TEST      | PT 27 bar                                                          |  |
| CYLINDER VOLUME             | 7,8 L.                                                             |  |
| SAFETY VALVE                | Set between 22 and 27 bar                                          |  |
| CYLINDER MATERIAL           | Alloy steel                                                        |  |
| EXTERNAL/INTERNAL TREATMENT | Sandblast and epoxypolyestere powder painting, Red Ral 3000 colour |  |