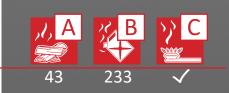

FIRE

**RATING:** 

Quality Product certification guaranteed by Bureau Veritas Italia.

Suitable for use on fire involving electrical voltages up to 1'000 V, at a distance of 1 mt.

APPROVED/CERTIFIED FIRE EXTINGUISHER:

### PACKAGING

| FIRE RATING                 | 43 A 233 B C                                                       | STANDARD : maximum 100 pieces for pallet<br>(44 pieces for box, max 2 boxes for pallet)<br>(12 pieces in single packaging) |  |
|-----------------------------|--------------------------------------------------------------------|----------------------------------------------------------------------------------------------------------------------------|--|
| EXTINGUISHING AGENT         | EPW 18462 (ABC Favorit Tertia)<br>ABC powder - MAP 20 %            |                                                                                                                            |  |
| PROPELLANT                  | Dehumidified air or $N_2$ ,15 Bar at 20 $^\circ\text{C}$           | Pallet dimensions 100x120x160(h) cm                                                                                        |  |
| TEMPERATURE RANGE           | -30°C / +60°C                                                      |                                                                                                                            |  |
| NOMINAL CHARGE              | 6 Кд                                                               | 570                                                                                                                        |  |
| FULL WEIGHT                 | ~ 9,4 Kg                                                           | ,70mm,                                                                                                                     |  |
| DIMENSIONS                  | Height(base-valve) 540 mm<br>Diameter 160 mm                       | 7000m 1200mm                                                                                                               |  |
| DISCHARGE TIME              | 18,5 sec.                                                          | 1000mm 1200mm                                                                                                              |  |
| VALVE TIGHTENING TORQUE     | Minimum 45 Nm, Maximum 68 Nm                                       | SINGLE PACKAGING                                                                                                           |  |
| CYLINDER PRESSURE TEST      | PT 27 bar                                                          | ON REQUEST:<br>- maximum 64 pieces                                                                                         |  |
| CYLINDER VOLUME             | 7,8 L.                                                             | on pallet 100x120 cm                                                                                                       |  |
| SAFETY VALVE                | Set between 20 and 26 bar                                          |                                                                                                                            |  |
| CYLINDER MATERIAL           | Alloy steel                                                        | on pallet 80x120 cm                                                                                                        |  |
| EXTERNAL/INTERNAL TREATMENT | Sandblast and epoxypolyestere powder painting, Red Ral 3000 colour | Note: the packaging quantities and<br>measurements are indicative<br>and can be subject at changes                         |  |