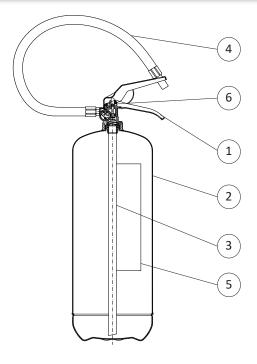

#### SPARE PARTS

| NUMBER   | DESCRIPTION                      |  |
|----------|----------------------------------|--|
| 1        | Valve M. 30x1.5                  |  |
| 2        | Cylinder                         |  |
| 3        | PVC dip tube                     |  |
| 4        | Hose                             |  |
| 5        | Label                            |  |
| 6        | Safety pin                       |  |
|          | Safety valve                     |  |
|          | Safety pin seal                  |  |
| OPTIONAL | Iron marine bracket red painting |  |
| OPTIONAL | Stainless steel marine bracket   |  |