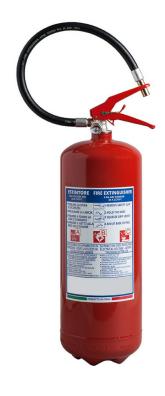

### **6 Kg Powder FIRE EXTINGUISHER**

- CYLINDER Alloy steel, deep drawing, epoxypolyestere powder painting, Red Ral 3000.
- EXTINGUISHING AGENT ABC Powder - MAP 40 %.
- PROPELLANT Dehumidified air or  $N_2$ .
- VALVE M. 30x1.5, brass body, levers with red painting Ral 3000.
- USE A B C fire rating (solid materials, flammable liquids, flammable gas).

Note: image is for illustrative purpose only, the product purchased can has some differences

6 Kg powder fire extinguisher, temperature range from -30°C to +60°C, manufactured in accordance to UNI EN 3-7 (D.M. 7.1.2005), approved Marine Equipment Directive MED 2014/90/EU, certified according to the directive for pressure equipment PED 2014/68/EU.

## 6 Kg Powder FIRE EXTINGUISHER