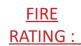

Quality Product certification guaranteed by Bureau Veritas Italia.

Suitable for use on fire involving electrical voltages up to 1'000 V, at a distance of 1 mt.

APPROVED/CERTIFIED FIRE EXTINGUISHER:

#### **TECHNICAL SPECIFICATIONS**

| FIRE RATING                 | 34 A 233 B C                                       |  |
|-----------------------------|----------------------------------------------------|--|
| EXTINGUISHING AGENT         | EPB 0351 (ABC Favorit 111)                         |  |
|                             | ABC powder - MAP 40 %                              |  |
| PROPELLANT                  | Dehumidified air or $\mathrm{N}_2$ ,15 Bar at 20°C |  |
| TEMPERATURE RANGE           | -30°C / +60°C                                      |  |
| NOMINAL CHARGE              | 6 Kg                                               |  |
| FULL WEIGHT                 | ~ 9,4 Kg                                           |  |
| DIMENSIONS                  | Height(base-valve) 540 mm                          |  |
|                             | Diameter 160 mm                                    |  |
| DISCHARGE TIME              | 18 sec.                                            |  |
| VALVE TIGHTENING TORQUE     | Minimum 45 Nm, Maximum 68 Nm                       |  |
| CYLINDER PRESSURE TEST      | PT 27 bar                                          |  |
| CYLINDER VOLUME             | 7,8 L.                                             |  |
| SAFETY VALVE                | Set between 20 and 26 bar                          |  |
| CYLINDER MATERIAL           | Alloy steel                                        |  |
| EXTERNAL/INTERNAL TREATMENT | Sandblast and epoxypolyestere                      |  |
|                             | powder painting, Red Ral 3000 colour               |  |