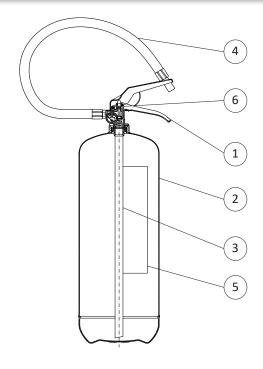

#### **SPARE PARTS**

| NUMBER   | DESCRIPTION                      |  |
|----------|----------------------------------|--|
| 1        | Valve M. 30x1.5                  |  |
| 2        | Cylinder                         |  |
| 3        | PVC dip tube                     |  |
| 4        | Hose                             |  |
| 5        | Label                            |  |
| 6        | Safety pin                       |  |
|          | Safety valve                     |  |
|          | Safety pin seal                  |  |
| OPTIONAL | Iron marine bracket red painting |  |
| OPTIONAL | Stainless steel marine bracket   |  |