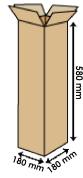

## SINGLE PACKAGING ON REQUEST:

- maximum 64 pieces on pallet 100x120 cm
- maximum 48 pieces on pallet 80x120 cm

Note: the packaging quantities and measurements are indicative and can be subject at changes