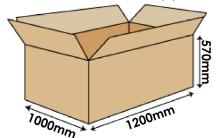

#### **PACKAGING**

STANDARD: maximum 100 pieces for pallet (44 pieces for box, max 2 boxes for pallet) (12 pieces in single packaging)

Pallet dimensions 100x120x160(h) cm