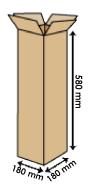

## **PACKAGING**

(Note: the packaging quantities and measurements are indicative and can be subject at changes)

#### **ON REQUEST: SINGLE PACKAGING**

- maximum 64 pieces on pallet 100x120
- maximum 48 pieces on pallet 80x120