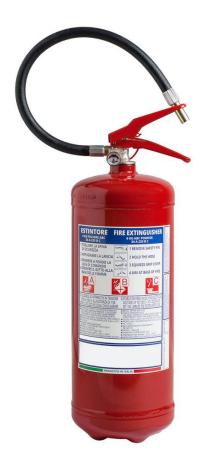

# Portable Fire Extinguisher, 6 Kg ABC Powder

- CYLINDER In high-strength alloy steel, 3 pieces drawing, external powder painting Red Ral 3000.
- EXTINGUISHING AGENT ABC Powder - MAP 20 %.
- PROPELLANT Dehumidified air or nitrogen (N<sub>2</sub>).
- VALVE M. 30x1.5, brass body, levers with red painting Ral 3000.
- USE A B C fire rating (solid materials, flammable liquids, flammable gas).

Note: image is for illustrative purpose only, the product purchased can has some difference

6 Kg powder fire extinguisher, temperature range from -30°C to +60°C, manufactured in accordance to UNI EN 3-7, (D.M. 7.1.2005), approved Marine Equipment Directive MED 2014/90/EU, certified according to the directive for pressure equipment PED 2014/68/EU.

Quality Product certification guaranteed by Bureau Veritas Italia.

Suitable for use on fire involving electrical voltages up to 1.000 V, at a distance of 1 meter.

APPROVED/CERTIFIED FIRE EXTINGUISHER:

34