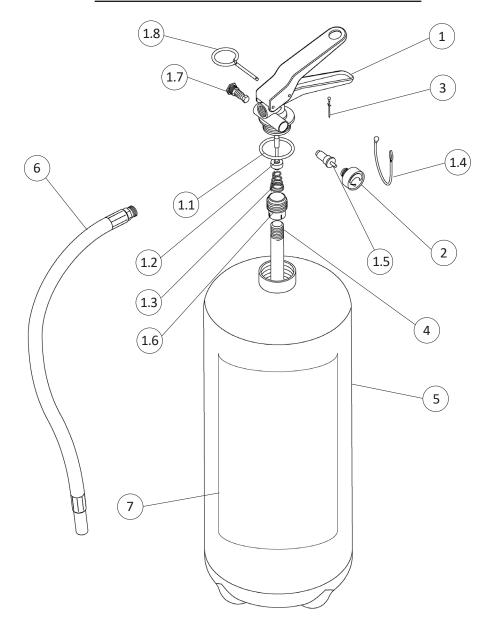

## **COMPONENTS AND SPARE PARTS LIST**

Table 1

| NUM. | DESCRIPTION                   |  |
|------|-------------------------------|--|
| 1    | Valve M. 30x1.5               |  |
| 1.1  | O-ring valve                  |  |
| 1.2  | Valve stem                    |  |
| 1.3  | Internal spring of the valve  |  |
| 1.4  | Rubber link (red)             |  |
| 1.5  | Test valve for pressure gauge |  |
| 1.6  | Dip tube holder               |  |
| 1.7  | Safety device                 |  |
| 1.8  | Safety pin                    |  |
| 2    | Pressure gauge                |  |

| NUM.     | DESCRIPTION                      |  |
|----------|----------------------------------|--|
| 3        | Safety pin seal (green)          |  |
| 4        | PVC dip tube                     |  |
| 5        | Cylinder                         |  |
| 6        | Hose                             |  |
| 7        | Label                            |  |
| OPTIONAL | Iron marine bracket red painting |  |
| OPTIONAL | Stainless steel marine bracket   |  |