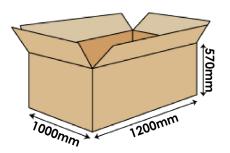

## **PACKAGING**

(Note: the packaging quantities and measurements are indicative and can be subject at changes)

#### **STANDARD**

Maximum nr. 100 pieces for pallet (44 pieces for box, max 2 boxes for pallet) (12 pieces. single packaging) Pallet dimensions 100x120x160(h) cm