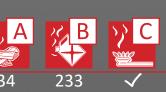

#### **TECHNICAL SPECIFICATIONS** PACKAGING 34 A 233 B C STANDARD : maximum 100 pieces for pallet FIRE RATING (44 pieces for box, max 2 boxes for pallet) **EXTINGUISHING AGENT** EPW 18462 (ABC Favorit Tertia) (12 pieces in single packaging) ABC powder - MAP 20 % Pallet dimensions 100x120x160(h) cm Dehumidified air or N<sub>2</sub>,15 Bar at 20°C PROPELLANT **TEMPERATURE RANGE** -30°C/+60°C 570mm NOMINAL CHARGE 6 Kg ~ 9,4 Kg FULL WEIGHT DIMENSIONS Height 550 mm 1200mm Diameter 160 mm 1000mm **DISCHARGE TIME** 16,5 sec. VALVE TIGHTENING TORQUE Minimum 40 Nm, Maximum 60 Nm SINGLE PACKAGING ON REQUEST: CYLINDER PRESSURE TEST PT 27 bar - maximum 64 pieces 7,8 L. CYLINDER VOLUME on pallet 100x120 cm - maximum 48 pieces SAFETY VALVE Set between 22 and 27 bar on pallet 80x120 cm CYLINDER MATERIAL Alloy steel EXTERNAL/INTERNAL TREATMENT Sandblast and epoxypolyestere Note: the packaging quantities and measurements are indicative and can be subject at changes 180 mm 80 m powder painting, Red Ral 3000 colour