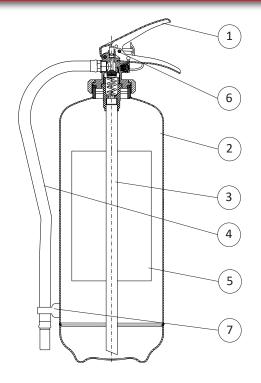

#### SPARE PARTS

| NUMBER   | DESCRIPTION                                                  |  |
|----------|--------------------------------------------------------------|--|
| 1        | Valve M. 58x2                                                |  |
| 2        | Cylinder                                                     |  |
| 3        | PVC dip tube                                                 |  |
| 4        | Hose                                                         |  |
| 5        | Label                                                        |  |
| 6        | Safety pin                                                   |  |
| 7        | Magnet stop hose                                             |  |
|          | Safety valve                                                 |  |
|          | Safety pin seal                                              |  |
|          | Check valve                                                  |  |
| OPTIONAL | Wall-mounted bracket for<br>cylinder with clip, red painting |  |