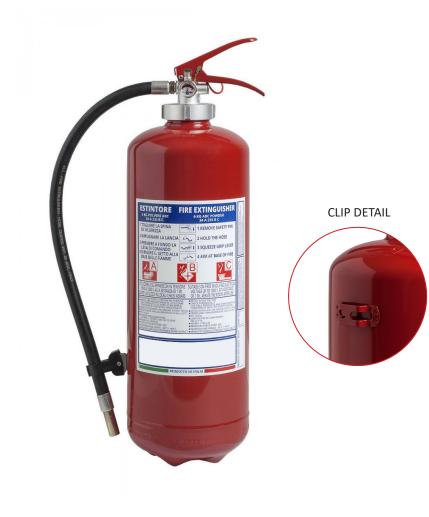

### 6 Kg Powder FIRE EXTINGUISHER

- CYLINDER Alloy steel, deep drawing, with clip, epoxypolyestere powder painting, Red Ral 3000.
- EXTINGUISHING AGENT ABC Powder - MAP 20 %.
- PROPELLANT Dehumidified air or N<sub>2</sub> .
- VALVE
  M. 58x2, lightweight aluminum alloy
  AA6061 body, with external check
  valve, levers with red painting
  Ral 3000.
- USE
  A B C fire rating (solid materials, flammable liquids, flammable gas).

Note: image is for illustrative purpose only, the product purchased can has some differences

6 Kg powder fire extinguisher, temperature range from -30°C to +60°C, manufactured in accordance to **UNI EN 3-7 (D.M. 7.1.2005),** certified according to the directive for pressure equipment PED 2014/68/EU. Quality Product certification guaranteed by Bureau Veritas Italia.

Suitable for use on fire involving electrical voltages up to 1'000 V, at a distance of 1 mt.

APPROVED/CERTIFIED FIRE EXTINGUISHER: