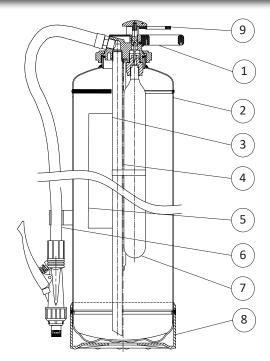

## SPARE PARTS

| NUMBER | DESCRIPTION                              |  |
|--------|------------------------------------------|--|
| 1      | Valve M. 74x2                            |  |
| 2      | Cylinder                                 |  |
| 3      | PVC dip tube                             |  |
| 4      | Pressurization dip tube                  |  |
| 5      | Label                                    |  |
| 6      | Hose                                     |  |
| 7      | gr. 200 CO <sub>2</sub> cartridge        |  |
| 8      | PELD base                                |  |
| 9      | Safety pin                               |  |
|        | Safety pin seal                          |  |
|        | ABC powder - MAP 20 %<br>(9 Kg recharge) |  |