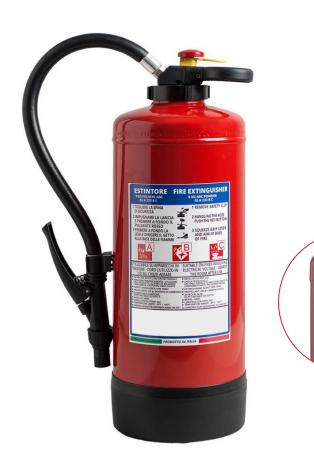

# 9 Kg Powder FIRE EXTINGUISHER

CYLINDER

Alloy steel, 3 pieces drawing, with clip, epoxypolyestere powder painting, Red Ral 3000.

- EXTINGUISHING AGENT ABC Powder - MAP 20 %.
- PROPELLANT Fire extinguisher pressurized at moment of use with gr. 200 CO<sub>2</sub> cartridge.

VALVE M. 74x2, lightweight aluminum alloy, activation with percussion method.

• USE

A B C fire rating (solid materials, flammable liquids, flammable gas).

BRACKET

Wall-mounted bracket for fire extinguisher with clip, red painting, in standard equipment.

Note: image is for illustrative purpose only, the product purchased can has some differences

9 Kg powder fire extinguisher, pressurized at moment of use, temperature range from -30°C to +60°C, manufactured in accordance to **EN 3-7:2008**, certified according to the directive for pressure equipment PED 2014/68/EU. Quality Product certification guaranteed by Bureau Veritas Italia.

CLIP DETAIL

Suitable for use on fire involving electrical voltages up to 1'000 V, at a distance of 1 mt.

APPROVED/CERTIFIED FIRE EXTINGUISHER