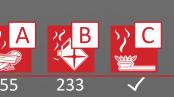

## PACKAGING

55 A 233 B CSTANDARD : maximum 30 pieces on<br/>pallet 100x120x70(h) cmEPW 18462<br/>ABC powder - MAP 20 %in single packaging

Note: the packaging quantities and measurements are indicative and can be subject at changes