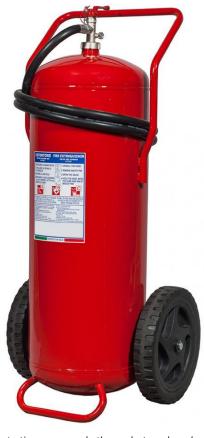

# 100 Kg Powder WHEELED FIRE EXTINGUISHER

- PROPELLANT Aria deumidificata o N<sub>2</sub>.
- VALVE 2"-F, brass body, lever with red painting Ral 3000.
- USE A B C fire rating flammable gas).
- Chassis on wheels, welded at the cylinder, red painting Ral 3000.

Note: image is for illustrative purpose only, the product purchased can has some differences

100 Kg powder wheeled fire extinguisher, temperature range from -30°C to +60°C, manufactured in accordance to EN 1866-1, approved to European Marine Directive MED 2014/90/EU, S.O.L.A.S. (Safety of life at sea) '74 (2000), certified according to the directive for pressure equipment PED 2014/68/EU.

# 100 Kg Powder WHEELED FIRE EXTINGUISHER

## **TECHNICAL SPECIFICATIONS**

| FIRE RATING                 | AIVBC                                                              |  |  |
|-----------------------------|--------------------------------------------------------------------|--|--|
| EXTINGUISHING AGENT         | EPB 0351 (QFIRE-40)<br>ABC Powder - MAP 40 %                       |  |  |
| PROPELLANT                  | Dehumidified air or N <sub>2</sub> ,14 Bar at 20°C                 |  |  |
| TEMPERATURE RANGE           | -30°C / +60°C                                                      |  |  |
| NOMINAL CHARGE              | 100 Kg                                                             |  |  |
| FULL WEIGHT                 | ~ 146 Kg                                                           |  |  |
| DIMENSIONS                  | Height 1300 mm<br>Width 560 mm<br>Depth 540 mm                     |  |  |
| DISCHARGE TIME              | 62 sec.                                                            |  |  |
| VALVE TIGHTENING TORQUE     | Minimum 60 Nm, Maximum 70 Nm                                       |  |  |
| CYLINDER PRESSURE TEST      | PT 30 bar                                                          |  |  |
| CYLINDER VOLUME             | 102 L.                                                             |  |  |
| SAFETY VALVE                | Set 24 +/- 2 bar                                                   |  |  |
| CYLINDER MATERIAL           | Alloy steel                                                        |  |  |
| EXTERNAL/INTERNAL TREATMENT | Sandblast and epoxypolyestere powder painting, Red Ral 3000 colour |  |  |