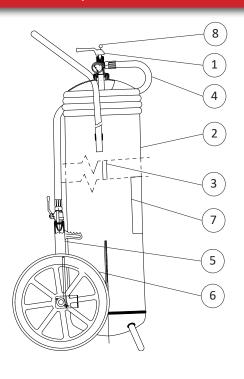

### **SPARE PARTS**

| NUMBER | DESCRIPTION                                                   |  |
|--------|---------------------------------------------------------------|--|
| 1      | Valve 2''-F                                                   |  |
| 2      | Cylinder                                                      |  |
| 3      | PVC dip tube                                                  |  |
| 4      | Hose                                                          |  |
| 5      | Dispensing nozzle (complete of ball valve with control lever) |  |
| 6      | Wheel + wheel stop (diam. 400mm)                              |  |
| 7      | Label                                                         |  |
| 8      | Safety pin                                                    |  |
|        | Safety valve                                                  |  |
|        | Safety pin seal                                               |  |
|        | ABC powder - MAP 40 %<br>(25 Kg recharge)                     |  |