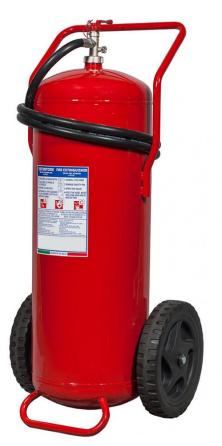

### 100 Kg Powder WHEELED FIRE EXTINGUISHER

- CYLINDER Alloy steel, epoxypolyestere powder painting, Red Ral 3000
- EXTINGUISHING AGENT ABC Powder - MAP 40 %.
- PROPELLANT Aria deumidificata o N<sub>2</sub>.
- VALVE
   2"-F, brass body, lever with red painting Ral 3000.

USE
 A B C fire rating
 (solid materials, flammable liquids,
 flammable gas).

BRACKET
 Chassis on wheels, welded at the cylinder, red painting Ral 3000.

Note: image is for illustrative purpose only, the product purchased can has some differences

## 100 Kg Powder WHEELED FIRE EXTINGUISHER