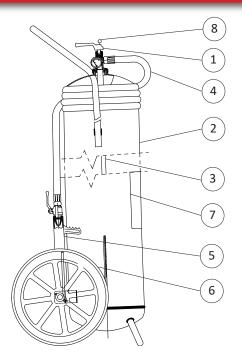

#### SPARE PARTS

| NUMBER | DESCRIPTION                                                      |  |
|--------|------------------------------------------------------------------|--|
| 1      | Valve 2"-F                                                       |  |
| 2      | Cylinder                                                         |  |
| 3      | PVC dip tube                                                     |  |
| 4      | Hose                                                             |  |
| 5      | Dispensing nozzle<br>(complete of ball valve with control lever) |  |
| 6      | Wheel + wheel stop (diam. 400mm)                                 |  |
| 7      | Label                                                            |  |
| 8      | Safety pin                                                       |  |
|        | Safety valve                                                     |  |
|        | Safety pin seal                                                  |  |
|        | ABC powder - MAP 40 %<br>(25 Kg recharge)                        |  |