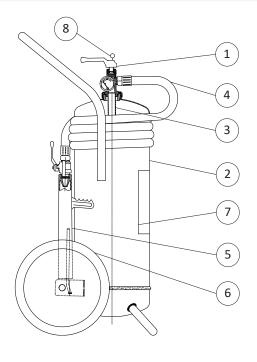

#### **SPARE PARTS**

| NUMBER | DESCRIPTION                                                   |  |
|--------|---------------------------------------------------------------|--|
| 1      | Valve 2''-F                                                   |  |
| 2      | Cylinder                                                      |  |
| 3      | PVC dip tube                                                  |  |
| 4      | Hose                                                          |  |
| 5      | Dispensing nozzle (complete of ball valve with control lever) |  |
| 6      | Wheel + wheel stop (diam. 300mm)                              |  |
| 7      | Label                                                         |  |
| 8      | Safety pin                                                    |  |
|        | Safety valve                                                  |  |
|        | Safety pin seal                                               |  |
|        | ABC powder - MAP 20 %<br>(25 Kg recharge)                     |  |