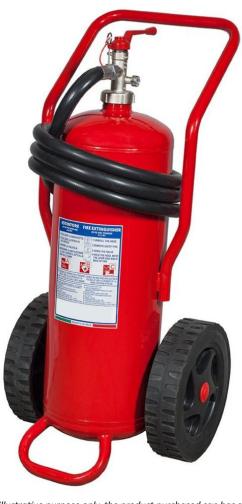

# 25 Kg Powder WHEELED FIRE EXTINGUISHER

- CYLINDER Alloy steel, epoxypolyestere powder painting, Red Ral 3000.
- EXTINGUISHING AGENT ABC Powder - MAP 20 %.
- PROPELLANT Dehumidified air or  $N_2$ .
- 2"-F, brass body, lever with red painting Ral 3000.
- A B C fire rating (solid materials, flammable liquids, flammable gas).
- BRACKET Chassis on wheels, welded at the cylinder, red painting Ral 3000.

Note: image is for illustrative purpose only, the product purchased can has some differences

25 Kg powder wheeled fire extinguisher, temperature range from -30°C to +60°C, manufactured in accordance to EN 1866-1, certified according to the directive for pressure equipment PED 2014/68/EU. Quality Product certification guaranteed by Bureau Veritas Italia.

## 25 Kg Powder WHEELED FIRE EXTINGUISHER