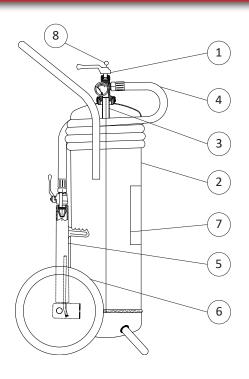

### **SPARE PARTS**

| NUMBER | DESCRIPTION                                                   |  |
|--------|---------------------------------------------------------------|--|
| 1      | Valve 2"-F                                                    |  |
| 2      | Cylinder                                                      |  |
| 3      | PVC dip tube                                                  |  |
| 4      | Hose                                                          |  |
| 5      | Dispensing nozzle (complete of ball valve with control lever) |  |
| 6      | Wheel + wheel stop (diam. 300mm)                              |  |
| 7      | Label                                                         |  |
| 8      | Safety pin                                                    |  |
|        | Safety valve                                                  |  |
|        | Safety pin seal                                               |  |
|        | ABC powder - MAP 20 %<br>(25 Kg recharge)                     |  |