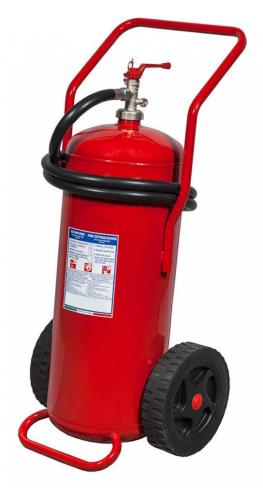

## 50 Kg Powder WHEELED FIRE EXTINGUISHER

Note: image is for illustrative purpose only, the product purchased can has some differences

- **CYLINDER** Alloy steel, epoxypolyestere powder painting, Red Ral 3000.
- ABC Powder MAP 20 %.
- PROPELLANT Aria deumidificata o N<sub>2</sub>.
- 2"-F, brass body, lever with red painting Ral 3000.
- USE A B C fire rating (solid materials, flammable liquids, flammable gas).
- BRACKET Chassis on wheels, welded at the cylinder, red painting Ral 3000.

# 50 Kg Powder WHEELED FIRE EXTINGUISHER

### **TECHNICAL SPECIFICATIONS**

| FIRE RATING                 | A III B C                                                          |  |
|-----------------------------|--------------------------------------------------------------------|--|
| EXTINGUISHING AGENT         | EPW 18462 (ABC Favorit Tertia)<br>ABC Powder - MAP 20 %            |  |
| PROPELLANT                  | Dehumidified air or N <sub>2</sub> ,14 Bar at 20°C                 |  |
| TEMPERATURE RANGE           | -30°C / +60°C                                                      |  |
| NOMINAL CHARGE              | 50 Kg                                                              |  |
| FULL WEIGHT                 | ~ 79 Kg                                                            |  |
| DIMENSIONS                  | Height 1100 mm<br>Width 480 mm<br>Depth 480 mm                     |  |
| DISCHARGE TIME              | 50 sec.                                                            |  |
| VALVE TIGHTENING TORQUE     | Minimum 60 Nm, Maximum 70 Nm                                       |  |
| CYLINDER PRESSURE TEST      | PT 30 bar                                                          |  |
| CYLINDER VOLUME             | 62 L.                                                              |  |
| SAFETY VALVE                | Set 24 +/- 2 bar                                                   |  |
| CYLINDER MATERIAL           | Alloy steel                                                        |  |
| EXTERNAL/INTERNAL TREATMENT | Sandblast and epoxypolyestere powder painting, Red Ral 3000 colour |  |