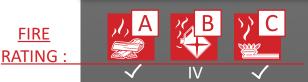

- CAP Brass body, 2".
- USE
  A B C fire rating
  (solid materials, flammable liquids, flammable gas).
- BRACKET Chassis on wheels, welded at the cylinder, red painting Ral 3000.

Note: image is for illustrative purpose only, the product purchased can has some differences

#### **TECHNICAL SPECIFICATIONS**

| FIRE RATING                 | A IV B C                                                           |  |
|-----------------------------|--------------------------------------------------------------------|--|
| EXTINGUISHING AGENT         | EPW 18462 (ABC Favorit Tertia)<br>ABC Powder - MAP 20 %            |  |
| PROPELLANT                  | 1,2 Kg of CO <sub>2</sub>                                          |  |
| TEMPERATURE RANGE           | -30°C / +60°C                                                      |  |
| NOMINAL CHARGE              | 50 Kg                                                              |  |
| FULL WEIGHT                 | ~ 85 Kg                                                            |  |
| DIMENSIONS                  | Height 1100 +/-5 mm<br>Width 490 +/-5 mm<br>Depth 560 +/-5 mm      |  |
| DISCHARGE TIME              | ~ 59,2 sec.                                                        |  |
| CAP TIGHTENING TORQUE       | Minimum 60 Nm, Maximum 70 Nm                                       |  |
| CYLINDER PRESSURE TEST      | PT 30 bar                                                          |  |
| CYLINDER VOLUME             | 62 L.                                                              |  |
| SAFETY DEVICE               | Set between 21 and 26 bar                                          |  |
| CYLINDER MATERIAL           | Alloy steel                                                        |  |
| EXTERNAL/INTERNAL TREATMENT | Sandblast and epoxypolyestere powder painting, Red Ral 3000 colour |  |