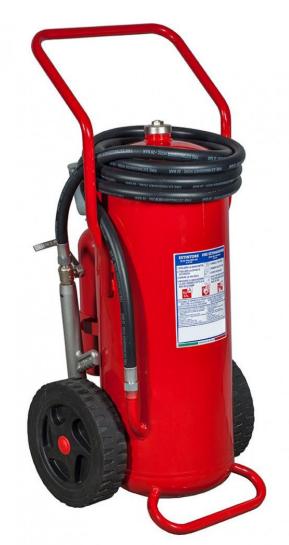

## 50 Kg Powder WHEELED FIRE EXTINGUISHER

- CYLINDER Alloy steel, epoxypolyestere powder painting, Red Ral 3000.
- EXTINGUISHING AGENT ABC Powder - MAP 20 %.

PROPELLANT Fire extinguisher pressurized at moment of use with CO<sub>2</sub> external cylinder, complete of protection for valve.

- CAP Brass body, 2".
- USE
  A B C fire rating
  (solid materials, flammable liquids, flammable gas).
- BRACKET Chassis on wheels, welded at the cylinder, red painting Ral 3000.

Note: image is for illustrative purpose only, the product purchased can has some differences

50 Kg powder wheeled fire extinguisher, pressurized at moment of use , temperature range from -30°C to +60°C, manufactured in accordance to **UNI EN 1866-1 (D.M. 6.3.92)**, certified according to the directive for pressure equipment PED 2014/68/EU.