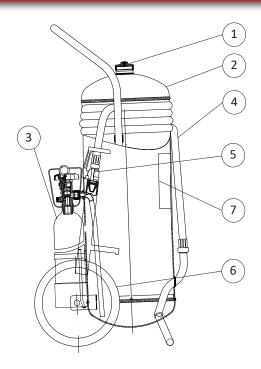

#### SAPARE PARTS

| NUMBER | DESCRIPTION                                                          |  |
|--------|----------------------------------------------------------------------|--|
| 1      | Brass cap, 2"                                                        |  |
| 2      | Cylinder                                                             |  |
| 3      | External cylinder CO <sub>2</sub> , complete of protection for valve |  |
| 4      | Hose                                                                 |  |
| 5      | Dispensing nozzle<br>(complete of ball valve with control lever)     |  |
| 6      | Wheel + wheel stop (diam. 300mm)                                     |  |
| 7      | Label                                                                |  |