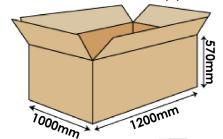

#### **PACKAGING**

STANDARD: maximum 100 pieces for pallet (44 pieces for box, max 2 boxes for pallet) (12 pieces in single packaging)
Pallet dimensions 100x120x160(h) cm

SINGLE PACKAGING ON REQUEST:

- maximum 64 pieces on pallet 100x120 cm
- maximum 48 pieces on pallet 80x120 cm