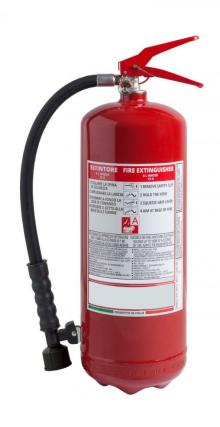

### 6 L. Water FIRE EXTINGUISHER

- **CYLINDER** epoxypolyestere powder painting, Red Ral 3000.
- **EXTINGUISHING AGENT**
- PROPELLANT Dehumidified air or N<sub>2</sub>.
- VALVE M. 30x1.5, brass body, levers with red painting Ral 3000.
- USE A fire rating (solid materials).

WATER DIELECTRIC FIRE EXTINGUISHER Suitable up to 1.000 V at a distance of 1 mt.

Note: image is for illustrative purpose only, the product purchased can has some differences

6 L. water fire extinguisher, temperature range from +5°C to +60°C, manufactured in accordance to UNI EN 3-7 (D.M. 7.1.2005), approved Marine Equipment Directive MED 2014/90/EU, certified according to the directive for pressure equipment PED 2014/68/EU.

# 6 L. Water FIRE EXTINGUISHER