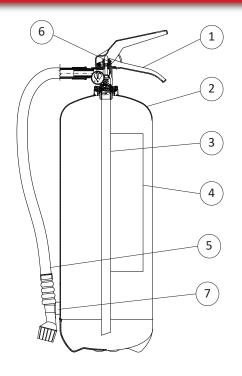

### **SPARE PARTS**

| NUMBER   | DESCRIPTION                         |  |
|----------|-------------------------------------|--|
| 1        | Valve M. 30x1.5                     |  |
| 2        | Cylinder                            |  |
| 3        | PVC dip tube                        |  |
| 4        | Label                               |  |
| 5        | Hose with dispensing nozzle         |  |
| 6        | Safety pin                          |  |
| 7        | Magnet stop hose                    |  |
|          | Safety valve                        |  |
|          | Safety pin seal                     |  |
|          | Water (6 L. recharge, ready to use) |  |
| OPTIONAL | Iron marine bracket red painting    |  |
| OPTIONAL | Stainless steel marine bracket      |  |