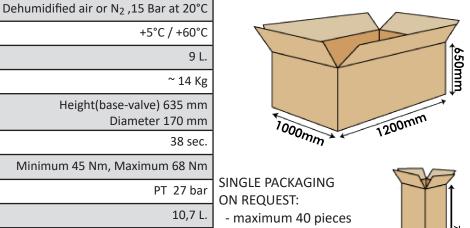

#### **TECHNICAL SPECIFICATIONS**

FIRE RATING

PROPELLANT

FULL WEIGHT

DIMENSIONS

**DISCHARGE TIME** 

CYLINDER VOLUME

CYLINDER MATERIAL

SAFETY VALVE

VALVE TIGHTENING TORQUE

EXTERNAL/INTERNAL TREATMENT

CYLINDER PRESSURE TEST

**EXTINGUISHING AGENT** 

**TEMPERATURE RANGE** 

NOMINAL CHARGE

### PACKAGING

STANDARD : maximum 40 pieces for pallet 21 A (40 pieces for box, max 1 box for pallet) Water Pallet dimensions 100x120x80(h) cm

| ON REQUEST:         | PT 27 bar                 |
|---------------------|---------------------------|
| - maximum 40 pieces | 10,7 L.                   |
| on pallet 100x120   | Set between 20 and 26 bar |

Note: the packaging quantities and measurements are indicative and can be subject at changes