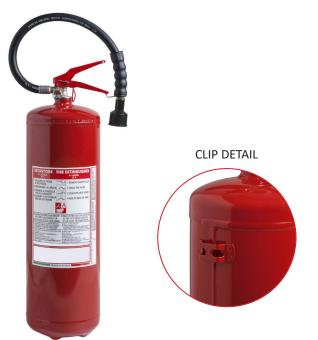

## 9 L. Water FIRE EXTINGUISHER

- CYLINDER Alloy steel, 3 pieces drawing, with clip, epoxypolyestere powder painting, Red Ral 3000.
- EXTINGUISHING AGENT Water .
- PROPELLANT
  Dehumidified air or N<sub>2</sub>.
- VALVE
  M. 30x1.5, brass body, levers with red painting Ral 3000.
- USE
  A fire rating (solid materials).

WATER DIELECTRIC FIRE EXTINGUISHER Suitable up to 1.000 V. at a distance of 1 mt.

Note: image is for illustrative purpose only, the product purchased can has some differences

9 L. water fire extinguisher, temperature range from +5°C to +60°C, manufactured in accordance to **UNI EN 3-7**, approved Marine Equipment Directive **MED 2014/90/EU**, certified according to the directive for pressure equipment PED 2014/68/EU.

# 9 L. Water FIRE EXTINGUISHER