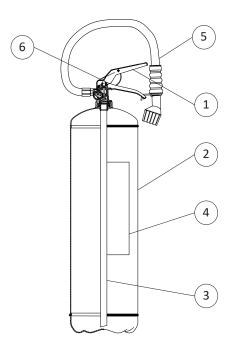

#### SPARE PARTS

| <br>     |                                                              |  |  |
|----------|--------------------------------------------------------------|--|--|
| NUMBER   | DESCRIPTION                                                  |  |  |
| 1        | Valve M. 30x1.5                                              |  |  |
| 2        | Cylinder                                                     |  |  |
| 3        | PVC dip tube                                                 |  |  |
| 4        | Label                                                        |  |  |
| 5        | Hose with dispensing nozzle                                  |  |  |
| 6        | Safety pin                                                   |  |  |
|          | Safety valve                                                 |  |  |
|          | Safety pin seal                                              |  |  |
|          | Water (9 L. recharge, ready to use)                          |  |  |
| OPTIONAL | Iron marine bracket red painting                             |  |  |
| OPTIONAL | Wall-mounted bracket for<br>cylinder with clip, red painting |  |  |